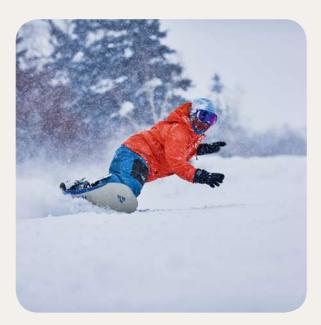

## **Winter Sports**

|           | Group Lessons | Free Access | At extra cost course | Min. age (years) |
|-----------|---------------|-------------|----------------------|------------------|
| Ski       | All levels    |             |                      | 4 years old      |
| Snowboard | All levels    |             |                      | 8 years old      |