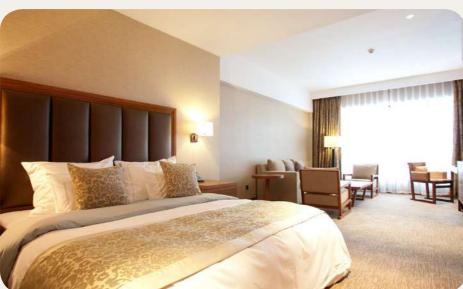

## **Deluxe**

| Name                                                                                     | Min. m² | Highlights                               | Capacity |
|------------------------------------------------------------------------------------------|---------|------------------------------------------|----------|
| Deluxe Room - Mountain View                                                              | 33      | Mountain view, Lounge area               | 1 - 3    |
| Interconnecting Deluxe Rooms -<br>Mountain View                                          | 66      | Mountain view, Lounge area               | 4 - 6    |
| Deluxe Room - Mountain View<br>Interconnecting with Deluxe Room -<br>Mobility Accessible | 67      | Mountain view, Lounge area               | 4 - 6    |
| Deluxe Room                                                                              | 30      | Lounge area                              | 1-3      |
| Family Deluxe Room                                                                       | 62      | Children's Separate Room,<br>Lounge area | 1 - 4    |
| Interconnecting Deluxe Rooms                                                             | 60      | Lounge area                              | 4 - 6    |
| Deluxe Room - Mobility Accessible                                                        | 34      | Lounge area                              | 1 - 3    |
|                                                                                          |         |                                          |          |

#### Equipment

- Air conditioning
   Baby bed (Must be pre-booked)
   Telephone
   Wi-Fi Access
   TV Screen
   Sofa
   les bucket

- Sora
  Ice bucket
  Kettle Coffee/tea making facilites
  Iron and ironing board in the room
  Safe deposit box
  USB socket

#### **Bathroom**

- Shower
  Bathrobe
  Slippers
  Hair Dryer
  Magnifying mirror
  Amenities (shampoo, shower gel, body lotion)
  Amenities: accessories (vanity kit, manicure kit, etc.)
  Bidet