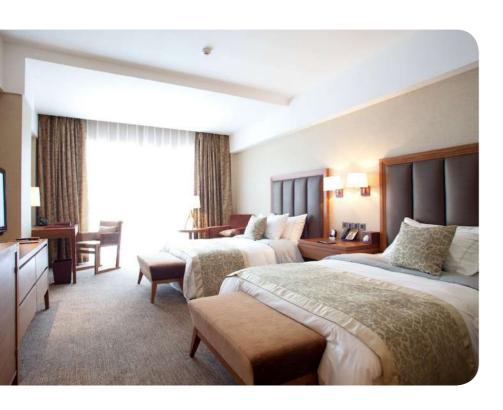

## Accommodation

## **Deluxe**

| Name                                                                                     | Min. m² | Highlights                               | Capacity |
|------------------------------------------------------------------------------------------|---------|------------------------------------------|----------|
| Deluxe Room - Mountain View                                                              | 33      | Mountain view, Lounge area               | 1 - 3    |
| Interconnecting Deluxe Rooms -<br>Mountain View                                          | 66      | Mountain view, Lounge area               | 4 - 6    |
| Deluxe Room - Mountain View<br>Interconnecting with Deluxe Room -<br>Mobility Accessible | 67      | Mountain view, Lounge area               | 4 - 6    |
| Deluxe Room                                                                              | 30      | Lounge area                              | 1-3      |
| Family Deluxe Room                                                                       | 62      | Children's Separate Room,<br>Lounge area | 1 - 4    |
| Interconnecting Deluxe Rooms                                                             | 60      | Lounge area                              | 4 - 6    |
| Deluxe Room - Mobility Accessible                                                        | 34      | Lounge area                              | 1 - 3    |
|                                                                                          |         |                                          |          |