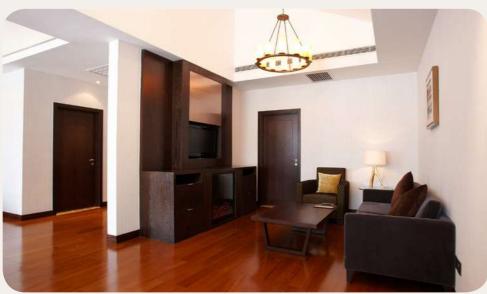

### Suite

| Name                                                   | Min. m² | Highlights                                                      | Capacity |
|--------------------------------------------------------|---------|-----------------------------------------------------------------|----------|
| Suite                                                  | 67      | Living Room                                                     | 1 - 3    |
| Suite Interconnecting with Deluxe Room - Mountain View | 83      | Mountain view, Children's<br>Separate Room, Lounge area         | 4 - 6    |
| Presidential Suite                                     | 121     | Children's Separate Room,<br>Fireplace, Separate Living<br>Room | 1 - 2    |
| Presidential Suite Interconnecting with Deluxe Room    | 121     | Children's Separate Room,<br>Separate Living Room               | 4 - 5    |

#### Equipment

- Air conditioning
  Baby bed (Must be pre-booked)
  Telephone
  TV Screen

- Sofa

- Sofa
  Espresso machine
  Ice bucket
  Kettle Coffee/tea making facilites
  Iron and ironing board in the room
  Safe deposit box
  USB socket
  Hosting

#### **Bathroom**

- Shower
  Hair Dryer
  Magnifying mirror
  Amenities (shampoo, shower gel, body lotion)
- Bathtub
- Twin vanity sinksSeparate toilets

- SlippersAmenities : accessories (vanity kit, manicure kit, etc.)

#### **Services**

- Upgrade transfer for G.M® with transfer package
  Luggage service in room
  Inclusive of room service for continental breakfast
  Premium Wi-Fi
  Priority booking at the Speciality

- Priority booking at the Speciality Restaurant
- Minibar (non-alcoholic drinks) refilled
- Free lunch for G.M® who arrive before 3pm
- Turn down serviceLaundry service (extra charge)Cleaning on demand