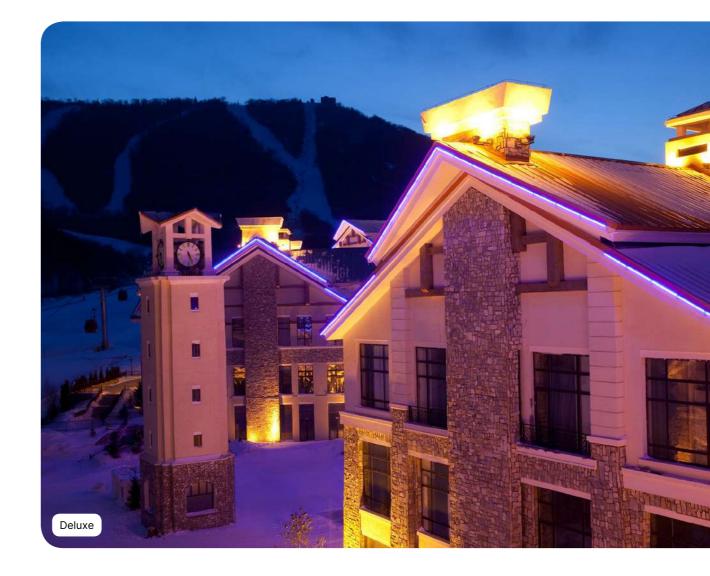

## **Deluxe**

| Name                                                                                     | Min. m² | Highlights                               | Capacity |
|------------------------------------------------------------------------------------------|---------|------------------------------------------|----------|
| Deluxe Room - Mountain View                                                              | 33      | Mountain view, Lounge area               | 1 - 3    |
| Interconnecting Deluxe Rooms -<br>Mountain View                                          | 66      | Mountain view, Lounge area               | 4 - 6    |
| Deluxe Room - Mountain View<br>Interconnecting with Deluxe Room -<br>Mobility Accessible | 67      | Mountain view, Lounge area               | 4 - 6    |
| Deluxe Room                                                                              | 30      | Lounge area                              | 1-3      |
| Family Deluxe Room                                                                       | 62      | Children's Separate Room,<br>Lounge area | 1 - 4    |
| Interconnecting Deluxe Rooms                                                             | 60      | Lounge area                              | 4 - 6    |
| Deluxe Room - Mobility Accessible                                                        | 34      | Lounge area                              | 1 - 3    |
|                                                                                          |         |                                          |          |