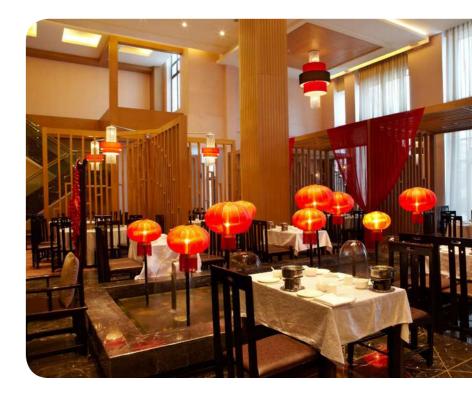

## **Apple Garden**Main Restaurant

Savour a selection of hearty gourmet dishes from our buffet restaurant, the Apple Garden, while you take in views over snow powdered trees. You will appreciate the myriad of local specialties and international dishes, coming from Dong Bei and different parts of China, Italy, America and French cuisine.

#### Specialty Restaurant

Share a comforting hot pot with your loved ones or other Heilongjiang delicacies in our specialty restaurant, in a typical local atmosphere. The perfect place for a more intimate atmosphere after a day full of mountain adventures.