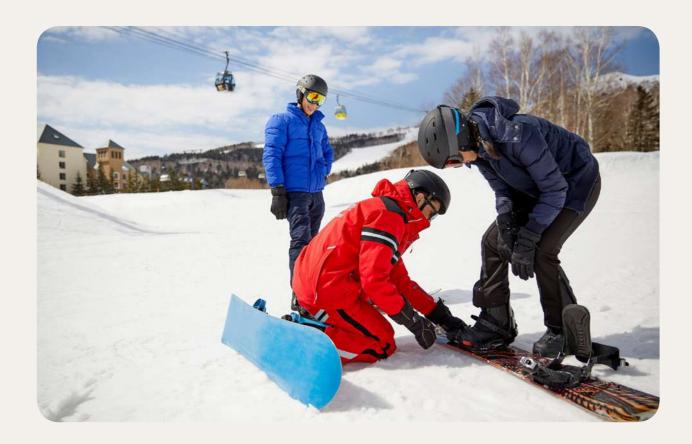

#### **Resort Highlights**

- Direct access to the thrill on ski champions' slopes under professional guidance of ski instructors trained by French Ski School (ESF).
- Join the circus and live the magic with first indoor flying trapeze in the mountain.

## **Winter Sports**

|           | Group Lessons | Free Access | At extra cost course | Min. age (years) |
|-----------|---------------|-------------|----------------------|------------------|
| Ski       | All levels    |             |                      | 4 years old      |
| Snowboard | All levels    |             |                      | 8 years old      |