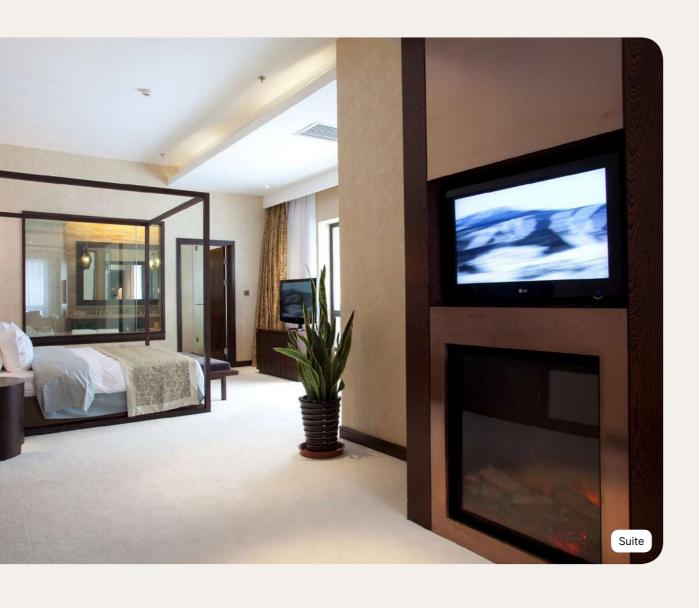

### Suite

| Name                                                   | Min. m² | Highlights                                                      | Capacity |
|--------------------------------------------------------|---------|-----------------------------------------------------------------|----------|
| Suite                                                  | 67      | Living Room                                                     | 1 - 3    |
| Suite Interconnecting with Deluxe Room - Mountain View | 83      | Mountain view, Children's<br>Separate Room, Lounge area         | 4 - 6    |
| Presidential Suite                                     | 121     | Children's Separate Room,<br>Fireplace, Separate Living<br>Room | 1 - 2    |
| Presidential Suite Interconnecting with Deluxe Room    | 121     | Children's Separate Room,<br>Separate Living Room               | 4 - 5    |

#### Equipment

- Air conditioning
  Baby bed (Must be pre-booked)
  Telephone
  TV Screen

- Sofa

- Sofa
  Espresso machine
  Ice bucket
  Kettle Coffee/tea making facilites
  Iron and ironing board in the room
  Safe deposit box
  USB socket
  Hosting

#### **Bathroom**

- Shower
  Hair Dryer
  Magnifying mirror
  Amenities (shampoo, shower gel, body lotion)
- Bathtub
- Twin vanity sinksSeparate toilets

- SlippersAmenities : accessories (vanity kit, manicure kit, etc.)