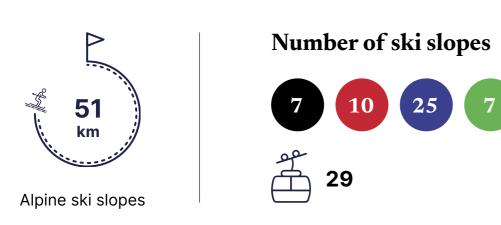

## **Sports & Activities**

## **Winter Sports**

|           | Group Lessons | Free Access | At extra cost course | Min. age (years) |
|-----------|---------------|-------------|----------------------|------------------|
| Ski       | All levels    |             |                      | 4 years old      |
| Snowboard | All levels    |             |                      | 8 years old      |

## **Land Sports & Leisure**

|                | Group Lessons                              | Free Access | At extra cost course | Min. age (years) |
|----------------|--------------------------------------------|-------------|----------------------|------------------|
| Fitness        | Group lessons for all levels / Free access |             |                      | 16 years old     |
| Swimming Pool  |                                            | ~           |                      |                  |
| Entertainment  | Free access                                |             |                      |                  |
| Climbing       | Initiation                                 |             |                      |                  |
| Table tennis   |                                            |             |                      |                  |
| Karaoke        |                                            |             |                      |                  |
| Mahjong        |                                            |             |                      |                  |
| Nordic Walking | Initiation                                 |             |                      |                  |
| Snooker*       |                                            |             | ✓                    |                  |