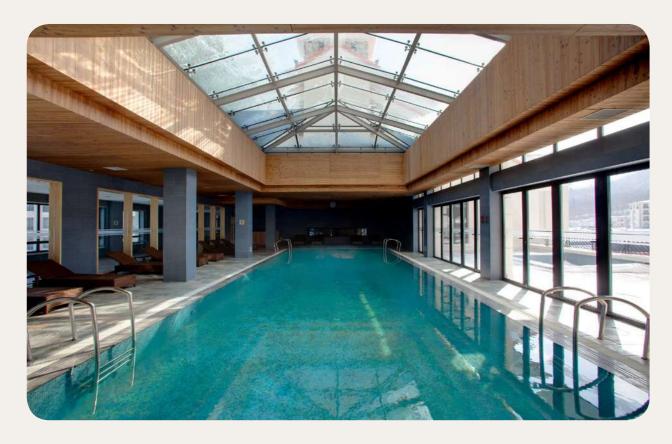

## **Swimming Pools**

#### **Indoor swimming pool**

Indoor Pool

Enjoy a relaxing moment at the freshwater pool.

Children are under the supervision of their parents or an accompanying adult.

Depth (min/max): 1.2m / 1.5m