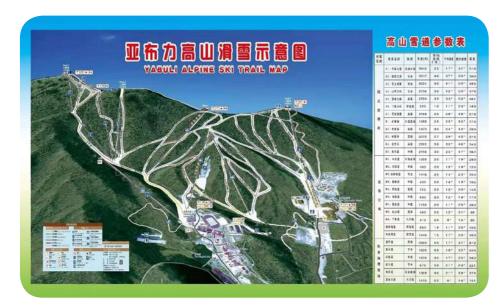

emand

## Restaurants & Bars



## **Bars**

The Forest

Main bar

### Restaurants



## **Apple Garden**Main Restaurant

Savour a selection of hearty gourmet dishes from our buffet restaurant, the Apple Garden, while you take in views over snow powdered trees. You will appreciate the myriad of local specialties and international dishes, coming from Dong Bei and different parts of China, Italy, America and French cuisine.

#### Mudan

#### Specialty Restaurant

Share a comforting hot pot with your loved ones or other Heilongjiang delicacies in our specialty restaurant, in a typical local atmosphere. The perfect place for a more intimate atmosphere after a day full of mountain adventures.

A selection of savoury chinese noodles is served for late lunch and late diner.



#### Ski area map



### **Domaine Yabuli Merge**





Cross-country ski slopes

3 km

## **Practical Information**

#### Adress

CLUB MED YABULI YABULI SKI RESORT, SHANG ZHI HEILONGJIANG, SHANGZHI, Heilongjiang 150631, China



Safe Together. Club Med has implemented new hygiene and safety measures to offer you peace of mind and a most joyful experience.

#### **Easy arrival**

Easy Arrival service\*
Register & manage your details online, we will have everything ready for your arrival:
Easy Check in – check out
Children's club enrolment
Club Med online Account
Available on your Member Space
\*Selection of services according to Resorts

#### **■ CHECK-IN/CHECK-OUT**

Classic Week (from Sunday to Sunday) or "à la carte" stays (7 days or less, beginning any other day than Sunday):

Arrival and rooms available