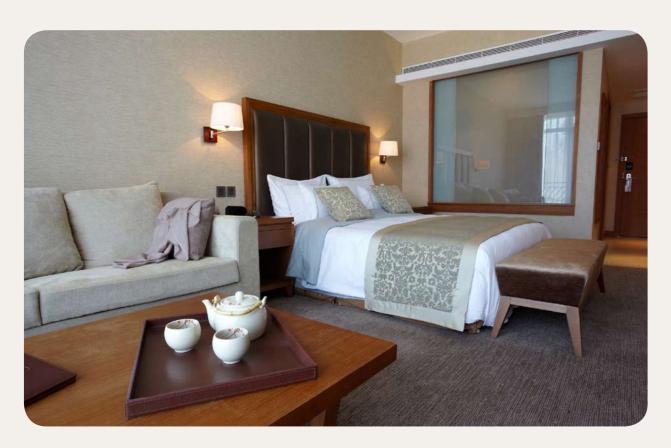

## **Deluxe**

| Name                                                                                     | Min. m² | Highlights                               | Capacity |
|------------------------------------------------------------------------------------------|---------|------------------------------------------|----------|
| Deluxe Room - Mountain View                                                              | 33      | Mountain view, Lounge area               | 1 - 3    |
| Interconnecting Deluxe Rooms -<br>Mountain View                                          | 66      | Mountain view, Lounge area               | 4 - 6    |
| Deluxe Room - Mountain View<br>Interconnecting with Deluxe Room -<br>Mobility Accessible | 67      | Mountain view, Lounge area               | 4 - 6    |
| Deluxe Room                                                                              | 30      | Lounge area                              | 1-3      |
| Family Deluxe Room                                                                       | 62      | Children's Separate Room,<br>Lounge area | 1 - 4    |
| Interconnecting Deluxe Rooms                                                             | 60      | Lounge area                              | 4 - 6    |
| Deluxe Room - Mobility Accessible                                                        | 34      | Lounge area                              | 1 - 3    |
|                                                                                          |         |                                          |          |

#### Equipment

- Air conditioning
   Baby bed (Must be pre-booked)
   Telephone
   Wi-Fi Access
   TV Screen
   Sofa
   les bucket

- Sora
  Ice bucket
  Kettle Coffee/tea making facilites
  Iron and ironing board in the room
  Safe deposit box
  USB socket

#### **Bathroom**

- Shower
  Bathrobe
  Slippers
  Hair Dryer
  Magnifying mirror
  Amenities (shampoo, shower gel, body lotion)
  Amenities: accessories (vanity kit, manicure kit, etc.)
  Bidet