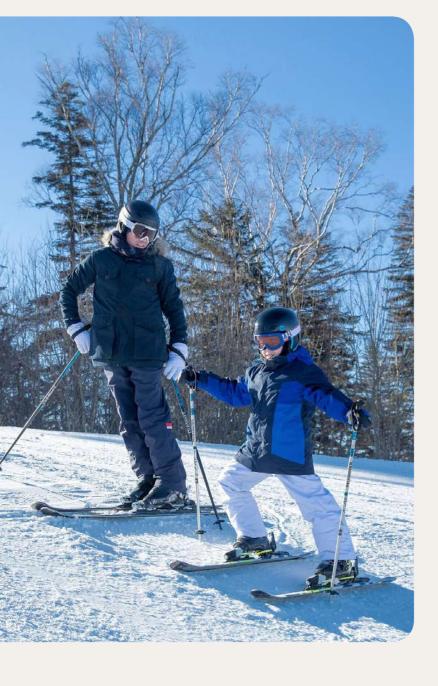

## **Winter Sports**

|           | Group Lessons | Free Access | At extra cost course | Min. age (years) |
|-----------|---------------|-------------|----------------------|------------------|
| Ski       | All levels    |             |                      | 4 years old      |
| Snowboard | All levels    |             |                      | 8 years old      |

- Admire the amazing mountain view while resting in the Canadian Bath after a whole day of dynamism.
- Enjoy the cheese fondue with your family in the Chinese ambience.

 Your children perfecting their snow plow or slalom technique, on soft, powdery snow