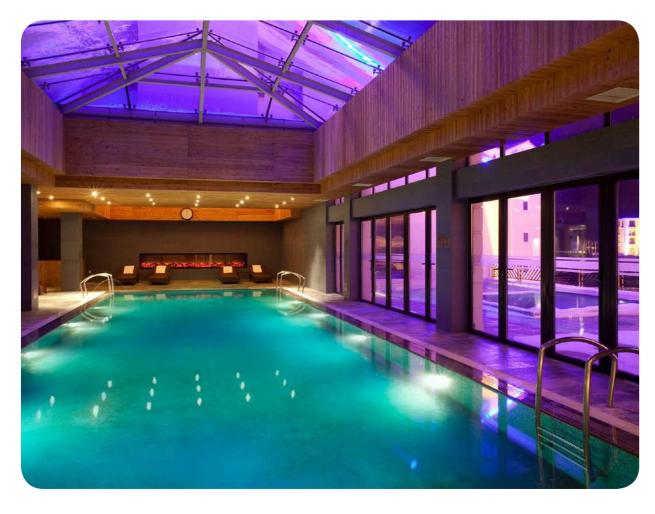

## **Swimming Pools**

#### **Indoor swimming pool**

Indoor Pool

Enjoy a relaxing moment at the freshwater pool.

Children are under the supervision of their parents or an accompanying adult.

Depth (min/max): 1.2m / 1.5m