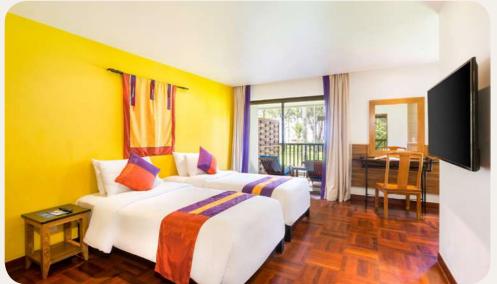

### Deluxe

| Name                                          | Min. m <sup>2</sup> |
|-----------------------------------------------|---------------------|
| Deluxe Room - Terrace or Balcony              | 43                  |
| Deluxe Room, Terrace or Balcony,<br>Renovated | 43                  |

### Bathroom

- lotion) Bathrobe
- Slippers
- Air conditioning
  Baby bed (Must be pre-booked)
  Club Med Baby Welcome
  Telephone
  Wi-Fi Access
  TV Screen
  Sofa
  Kettle Coffee/tea making facilities

- Sofa
  Kettle Coffee/tea making facilites
  Iron and ironing board in the room
  Umbrella
  Safe deposit box
  Electricity: 200-240 V
  Electricity : 100-127 V

| Highlights         | Capacity |
|--------------------|----------|
| Balcony or terrace | 1 - 3    |
| Balcony or terrace | 1 - 3    |