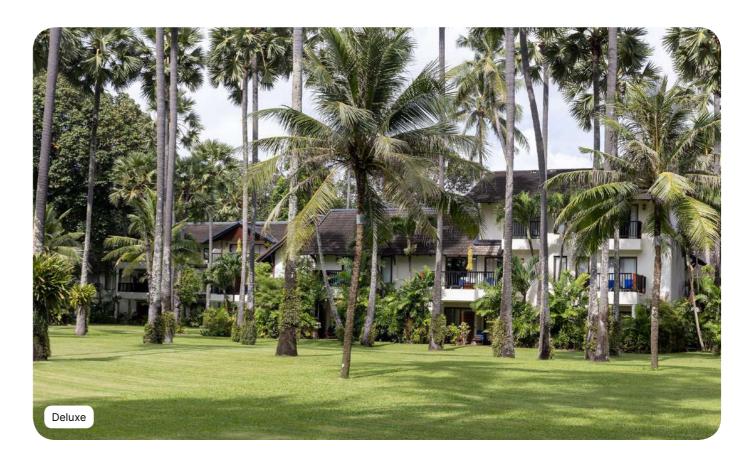

### Deluxe

| Name                                          | Min. m <sup>2</sup> |
|-----------------------------------------------|---------------------|
| Deluxe Room - Terrace or Balcony              | 43                  |
| Deluxe Room, Terrace or Balcony,<br>Renovated | 43                  |