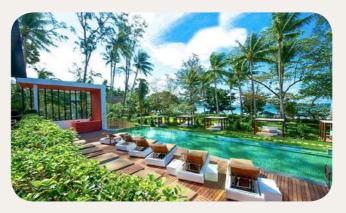

# **Swimming Pools**

Zen Pool Outdoor Pool

The pool, reserved for adults over 18 years old, is located at the eastern edge of the Resort, with a spectacular view over the Bay of Karon. No lifeguard on duty.

### Main swimming pool Outdoor Pool

This freshwater swimming pool has three swimming areas with different depths and is equipped with teak deckchairs, parasols and showers.

Children are under the supervision of their parents or an accompanying adult.