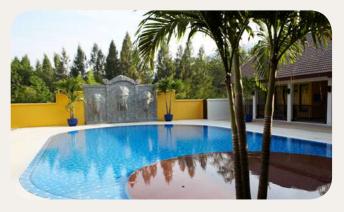

# **Swimming Pools**

Zen Pool Outdoor Pool

The pool, reserved for adults over 18 years old, is located at the eastern edge of the Resort, with a spectacular view over the Bay of Karon. No lifeguard on duty.

### Main swimming pool Outdoor Pool

This freshwater swimming pool has three swimming areas with different depths and is equipped with teak deckchairs, parasols and showers.

Children are under the supervision of their parents or an accompanying adult.