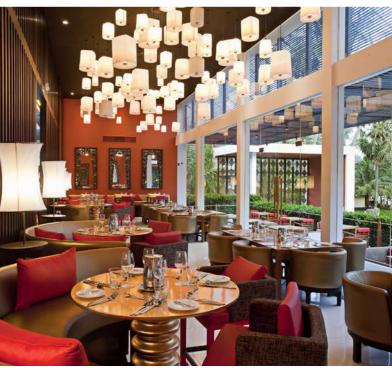

## **Restaurants & Bars**

### The Mamuang

#### Main Restaurant

Dine to your delight at the Mamuang, and explore its newly redesigned larger buffet spaces and air-conditioned dining areas, or enjoy traditional specialty dishes for a taste of Thailand.

For added convenience, a Baby Corner offers you a place to prepare special meals and a variety of amenities to make dining with your young one relaxing.

Please note: High chairs and booster cushions are available upon request. Late Breakfast is available.