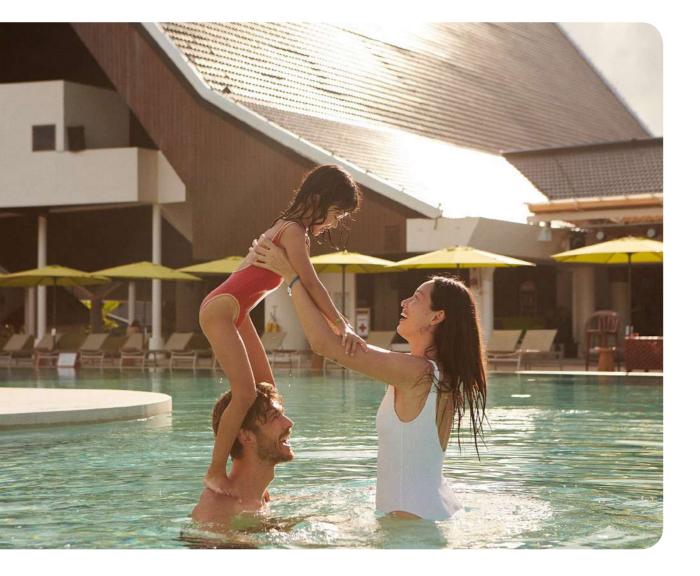

### Main swimming pool Outdoor Pool

This freshwater swimming pool has three swimming areas with different depths and is equipped with teak deckchairs, parasols and showers.

Children are under the supervision of their parents or an accompanying adult.