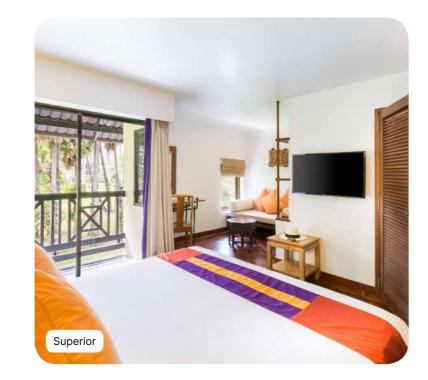

### Superior

| Name                                                             | Min. m <sup>2</sup> |
|------------------------------------------------------------------|---------------------|
| Interconnecting Superior Room - Terrace<br>or Balcony, Renovated | 52                  |
| Superior Room - Terrace or Balcony,<br>Renovated                 | 26                  |
| Interconnecting Superior Rooms,<br>Renovated                     | 52                  |
| Superior Room, Renovated                                         | 26                  |
| Superior Plus Room, Renovated                                    | 28                  |
| Superior Room - Terrace or Balcony                               | 30                  |
| Interconnecting Superior Room - Terrace<br>or Balcony            | 60                  |
| Superior Room                                                    | 26                  |
| Superior Plus Room                                               | 28                  |
| Interconnecting Superior Rooms                                   | 52                  |
| Superior Room - Mobility Accessible                              | 30                  |
|                                                                  |                     |