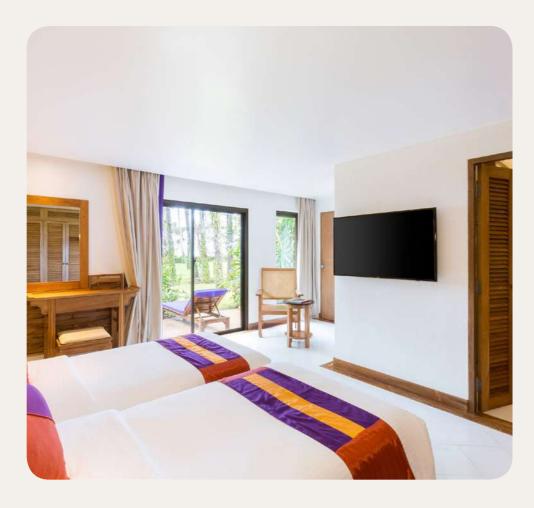

### Superior

| Name                                                             | Min. m <sup>2</sup> |
|------------------------------------------------------------------|---------------------|
| Interconnecting Superior Room - Terrace<br>or Balcony, Renovated | 52                  |
| Superior Room - Terrace or Balcony,<br>Renovated                 | 26                  |
| Interconnecting Superior Rooms,<br>Renovated                     | 52                  |
| Superior Room, Renovated                                         | 26                  |
| Superior Plus Room, Renovated                                    | 28                  |
| Superior Room - Terrace or Balcony                               | 30                  |
| Interconnecting Superior Room - Terrace<br>or Balcony            | 60                  |
| Superior Room                                                    | 26                  |
| Superior Plus Room                                               | 28                  |
| Interconnecting Superior Rooms                                   | 52                  |
| Superior Room - Mobility Accessible                              | 30                  |
|                                                                  |                     |

#### Equipment

- Air conditioning
  Baby bed (Must be pre-booked)
  Club Med Baby Welcome
  Telephone
  Wi-Fi Access
  TV Screen
  Sofa

#### Bathroom

- IV Screen
  Sofa
  Mini fridge at your disposal
  Kettle Coffee/tea making facilites
  Safe deposit box
  Electricity: 200-240 V
  Electricity : 100-127 V

- Shower
  Separate toilets
  Hair Dryer
  Amenities (shampoo, shower gel, body lotion)
  Slippers