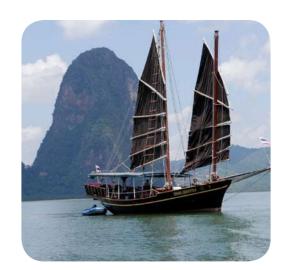

• Visiting the Phi Phi Islands and the Bay of Phang Nga

**Excursions**\*

#### Nature getaways : Back to the Nature / Coral and Maiton / Elephant Care Adventure

#### **Connecting with culture :** Introduction of Buddhism