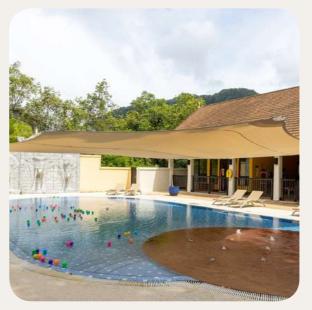

# **Swimming Pools**

Zen Pool Outdoor Pool

The pool, reserved for adults over 18 years old, is located at the eastern edge of the Resort, with a spectacular view over the Bay of Karon. No lifeguard on duty.

### Main swimming pool Outdoor Pool

This freshwater swimming pool has three swimming areas with different depths and is equipped with teak deckchairs, parasols and showers.

Children are under the supervision of their parents or an accompanying adult.