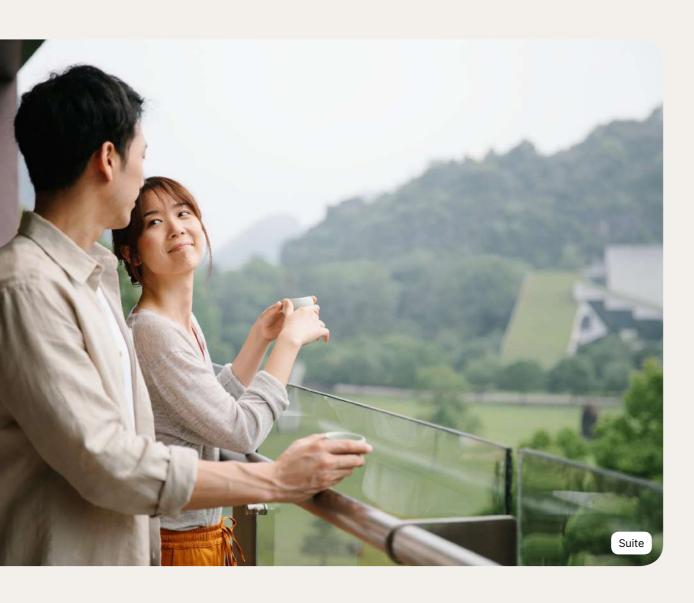

### Suite

| Name  | Min. m² | Highlights                                 | Capacity |
|-------|---------|--------------------------------------------|----------|
| Suite | 70      | Separate Living Room,<br>Furnished terrace | 1 - 3    |

#### **Equipment**

- Air conditioning
   Baby bed (Must be pre-booked)
   Club Med Baby Welcome
   Telephone
   Wi-Fi Access
   TV Screen
   Sofa

- Sofa

- Sofa
  Espresso machine
  Ice bucket
  Kettle Coffee/tea making facilites
  Iron and ironing board in the room
  Umbrella
  Safe deposit box
  Heating
  Electricity: 220-240 V

#### **Bathroom**

- Bathtub
- ShowerTwin vanity sinksBathrobe

- Slippers
  Hair Dryer
  Magnifying mirror
  Amenities (shampoo, shower gel, body
- Iotion)
   Amenities : accessories (vanity kit, manicure kit, etc.)

#### **Services**

- Upgrade transfer for G.M® with transfer package
   Inclusive of room service for continental breakfast
   Minibar (non-alcoholic drinks) refilled
- daily

- Luggage serviceTurn down serviceLaundry service (extra charge)