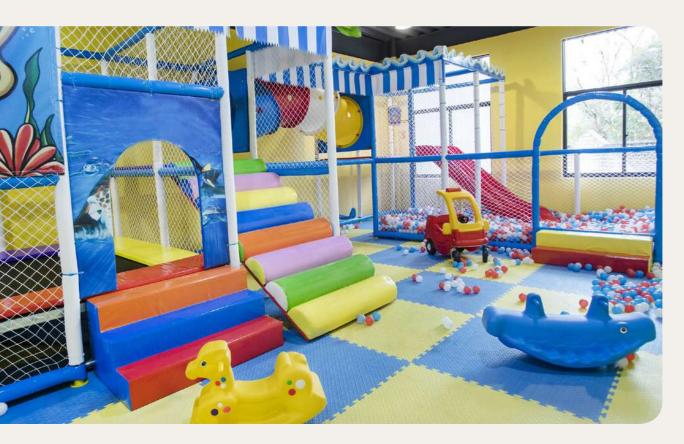

## Childrens' Services

### **Childrens' Clubs**

| Age<br>Range      | Name            | Included Activities                                                                                                                                | On demand activities | Dates of Availablity |
|-------------------|-----------------|----------------------------------------------------------------------------------------------------------------------------------------------------|----------------------|----------------------|
| 2 to<br>3 years   | Petit Club Med* | Show time, Children's<br>cookery lessons, Jungle<br>Gym, Creative workshops,<br>Early learning, Walks                                              |                      | Always               |
| 4 to<br>10 years  | Mini Club Med + | Golf group lessons, Archery<br>group lessons, Flying<br>trapeze group lessons,<br>Evening, Show time,<br>Children's cookery lessons,<br>Jungle Gym |                      | Always               |
| 11 to<br>17 years | Junior Club Med | Golf group lessons, Archery<br>group lessons, Climbing<br>group lessons, Flying<br>trapeze group lessons,<br>Show time                             |                      | Always               |

### Childrens' Activities

| Age<br>Range      | Included Activities                                                                                                                                                                                        | On demand activities |
|-------------------|------------------------------------------------------------------------------------------------------------------------------------------------------------------------------------------------------------|----------------------|
| 2 to 3 years      | Club Med Amazing Family!, Family "Big Snack", Family show time, Footgolf group lessons, Free access Footgolf, Pool free Access                                                                             |                      |
| 4 to<br>10 years  | Club Med Amazing Family!, Family "Big Snack", Family tournaments & games, Family water fun, Family show time, Footgolf group lessons, Free access Footgolf, Pool free Access, Free access to tennis courts |                      |
| 11 to<br>17 years | Club Med Amazing Family!, Family "Big Snack", Family tournaments & games, Family water fun, Footgolf group lessons, Free access Footgolf, Pool free Access, Free access to tennis courts                   | Family Spa           |

## **Childrens' Services**

| Age<br>Range     | Included activities & facilities | On demand activites & facilities |
|------------------|----------------------------------|----------------------------------|
| 0 to<br>2 years  | Club Med Baby Welcome            |                                  |
| 2 to<br>3 years  |                                  | Pyjamas Club                     |
| 4 to<br>10 years | Club Med Play                    | Pyjamas Club                     |