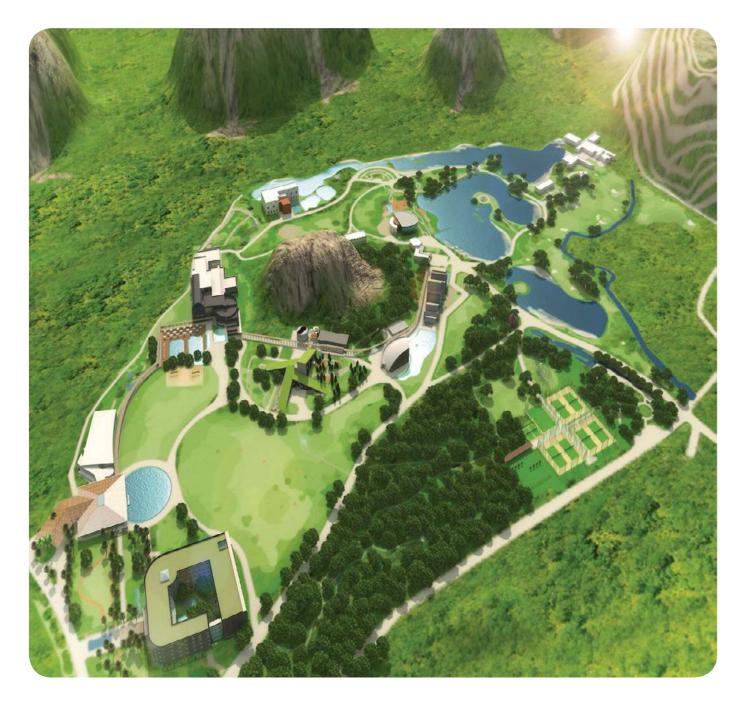

## Guilin

### **Resort Highlights**

- Discovering beautiful landscapes among the most beautiful in China: sugar loaf mountains and rice paddies, the River Li, etc
- Strolling though the gardens between contemporary sculptures and beautiful nature
- Relaxing at Club Med Spa by AHAVA.
- Exploring the surrounding caves, lakes and hills, and savouring the delights of Chinese gastronomy
- Reaching the height of serenity with Tai-Chi Chuan, meditation or yoga