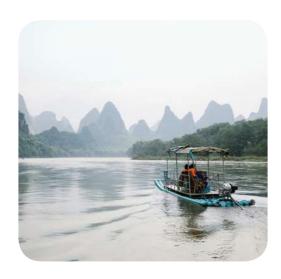

cosystem that treats the water with plants.

Children are under the supervision of their parents or an accompanying adult.

Depth (min/max): 0.8m / 1.2m

#### **Zen Pool**

**Outdoor Pool** 



This facility is closed until further notice.

Make the most of the secluded atmosphere and the magnificent view over the lake in this freshwater pool, for adults over 18 years old.

Depth (min/max): 1m / 1.5m

## Club Med Spa by Ahava\*

Used and recognised for centuries for their cosmetic properties, the water, salt, plants and mud of the Dead Sea are what characterise the Ahava brand. Discover the moisturising, revitalising and invigorating powers of these mineral-rich active ingredients.

Natural skincare for the face and body formulated with respect for the environment.



## **Excursions\***





#### Nature getaways:

Jungle cave tour / Li River / Yulong River Adventure

#### Connecting with culture:

Guilin Wonders / Shangri'La and Impression Show / Sidecar tours

:

Sense of adventure

\*on demand

\*on demand

## Childrens' Services





### **Childrens' Clubs**

| Age<br>Range      | Name            | Included Activities                                                                                                                                | On demand activities | Dates of Availablity |
|-------------------|-----------------|----------------------------------------------------------------------------------------------------------------------------------------------------|----------------------|----------------------|
| 2 to<br>3 years   | Petit Club Med* | Show time,