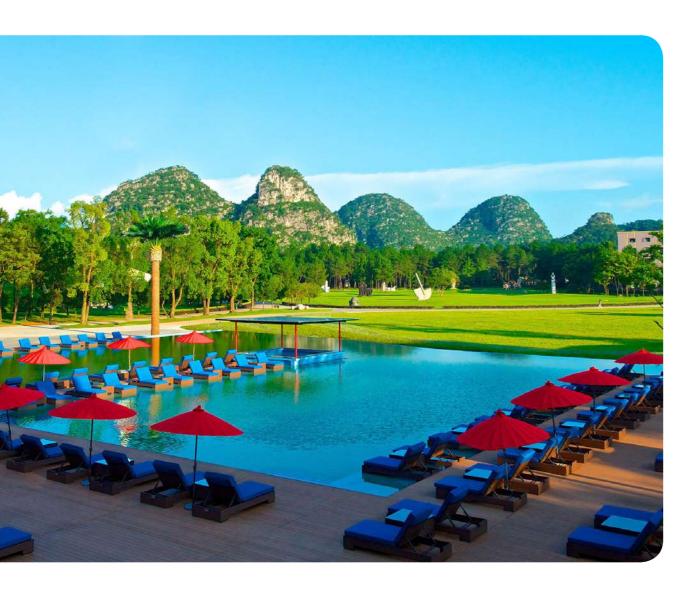

## **Swimming Pools**

### Main swimming pool

**Outdoor Pool** 

For children and adults, this eco-friendly pool, usually open from May to October, is equipped with a natural filter and has a swimming area and a regeneration zone, creating a natural ecosystem that treats the water with plants.

Children are under the supervision of their parents or an accompanying adult.

Depth (min/max): 0.8m / 1.2m