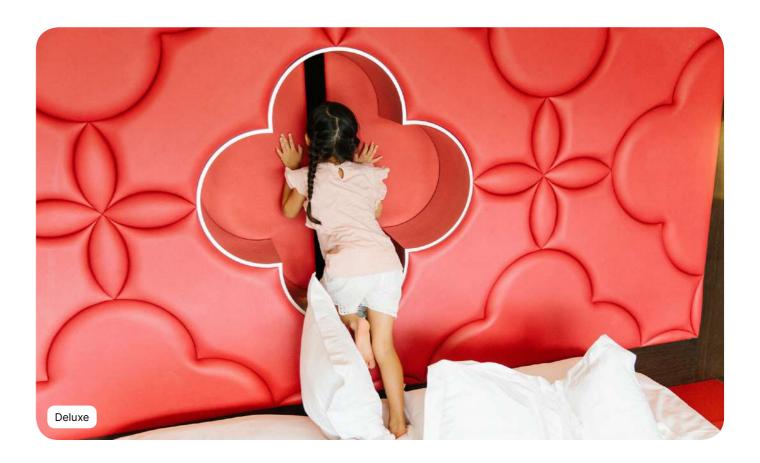

## **Deluxe**

| Name                                   | Min. m² | Highlights                     | Capacity |
|----------------------------------------|---------|--------------------------------|----------|
| Deluxe Room                            | 46      | Lounge area                    | 1 - 3    |
| Deluxe Room - Balcony                  | 43      | Lounge area, Furnished balcony | 1 - 3    |
| Interconnecting Deluxe Rooms - Balcony | 90      | Furnished balcony              | 4 - 6    |

#### **Equipment**

- Air conditioning
  Baby bed (Must be pre-booked)
  Club Med Baby Welcome
  Telephone
  Wi-Fi Access
  TV Screen
  Kettle
  Ice bucket

- kettle
  lce bucket
  Iron and ironing board in the room
  Umbrella
  Safe deposit box
  Heating
  Electricity: 220-240 V

#### **Bathroom**

- Shower
  Bathrobe
  Slippers
  Hair Dryer
  Amenities (shampoo, shower gel, body lotion)

#### **Services**

- Luggage service
  Minibar (non-alcoholic drinks) refilled upon request
  Turn down service
  Laundry service (extra charge)
  Cleaning on demand