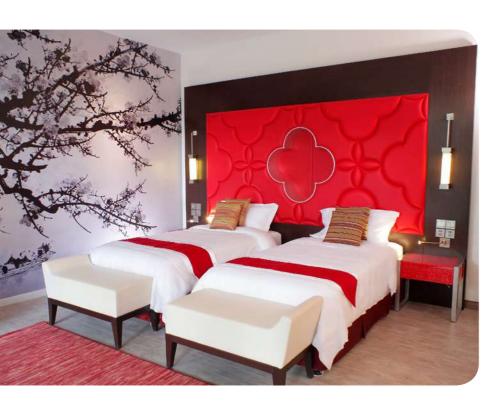

## **Deluxe**

| Name                                   | Min. m² | Highlights                     | Capacity |
|----------------------------------------|---------|--------------------------------|----------|
| Deluxe Room                            | 46      | Lounge area                    | 1 - 3    |
| Deluxe Room - Balcony                  | 43      | Lounge area, Furnished balcony | 1 - 3    |
| Interconnecting Deluxe Rooms - Balcony | 90      | Furnished balcony              | 4 - 6    |

#### **Equipment**

- Air conditioning
  Baby bed (Must be pre-booked)
  Club Med Baby Welcome
  Telephone
  Wi-Fi Access
  TV Screen
  Kettle
  Ice bucket

- kettle
  lce bucket
  Iron and ironing board in the room
  Umbrella
  Safe deposit box
  Heating
  Electricity: 220-240 V

#### **Bathroom**

- Shower
  Bathrobe
  Slippers
  Hair Dryer
  Amenities (shampoo, shower gel, body lotion)

#### **Services**

- Luggage service
  Minibar (non-alcoholic drinks) refilled upon request
  Turn down service
  Laundry service (extra charge)
  Cleaning on demand