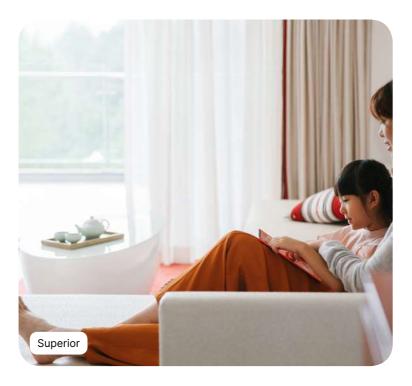

## **Superior**

| Name                                | Min. m <sup>2</sup> | Highlights | Capacity |
|-------------------------------------|---------------------|------------|----------|
| Superior Room                       | 26                  |            | 1 - 3    |
| Superior Room - Mobility Accessible | 42                  |            | 1 - 2    |
| Interconnecting Superior Rooms      | 52                  |            | 4 - 6    |

#### **Equipment**

- Air conditioning
  Baby bed (Must be pre-booked)
  Club Med Baby Welcome
  Telephone
  Wi-Fi Access
  TV Screen
  Sofa
  Kettle
  Ice bucket
  In mini fridge at your disposal
  Iron and ironing board in the room
  Umbrella
  Safe deposit box
  Heating
  Electricity: 220-240 V

#### **Bathroom**

- Shower
  Slippers
  Hair Dryer
  Amenities (shampoo, shower gel, body lotion)

#### **Services**

- Luggage serviceLaundry service (extra charge)Cleaning on demand