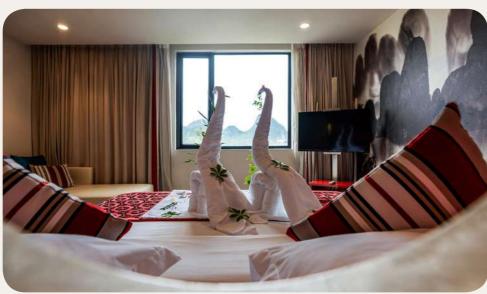

## Accommodation

### Suite

| Name  | Min. m² | Highlights                                 | Capacity |
|-------|---------|--------------------------------------------|----------|
| Suite | 70      | Separate Living Room,<br>Furnished terrace | 1 - 3    |