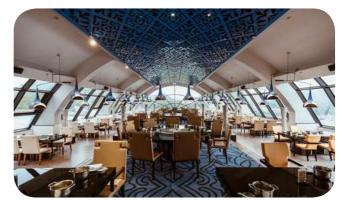

### Mongolia restaurant

Specialty Restaurant

Located on the third floor of the Atelier, The Rooftop Restaurant has fantastic views over the sculpture park and majestic mountains beyond. Dine on divinely roasted meat at the Mongolian grilled meat, or enjoy a Chinese fondue.