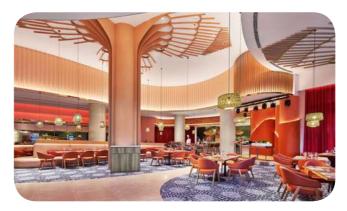

### Restaurants

**Square** Gourmet Lounge

Temporarily closed until further notice.

Discover the traditional cuisine of the Naxi people, the biggest minority group of Lijiang. The Gourmet Lounge and dedicated wine cellar welcome you for lunch and dinner\* to enjoy local specialties in a stylish modern setting. Wallpaper with a botanical print, large wooden sculptures like tree trunks - the decor here is a celebration of nature. Enjoy the uninterrupted view of Jade Dragon Mountain and the eternally snow-capped peaks from the large terrace. \*By reservation only, with à la carte service The abuse of alcohol is dangerous for your health. Drink with moderation.

#### **Baisha Restaurant**

Main Restaurant

From breakfast to dinner, enjoy international cuisine in one of our restaurant's four dining rooms. Copper, paper, wood and ceramic - each space has its own theme, inspired by local crafts. Admire the view of the mountains from the lawn right in front of the main restaurant.