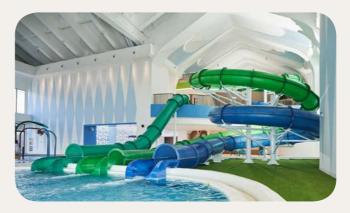

# Water slides

Make a splash with your family! These transparent slide tubes provide spiral or straight ride starting from the second floor of the space and ending in a round pool.

Children are under the supervision of their parents or an accompanying adult.