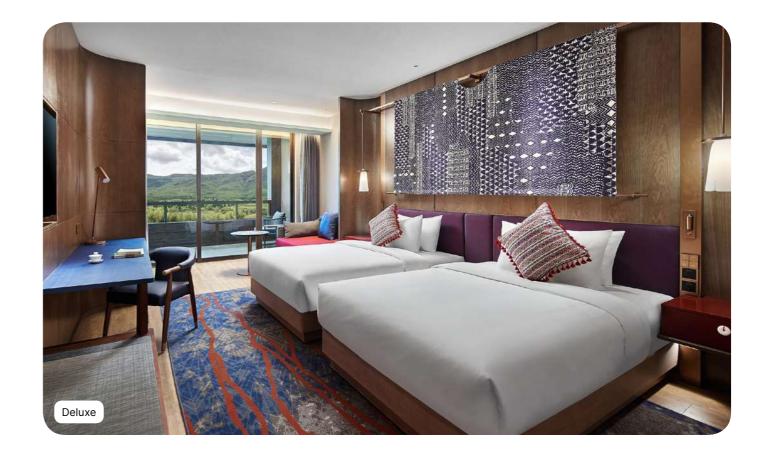

### Deluxe

| Name                                        | Minimum area<br>(sq ft) | Highlights                                                                | Capacity |
|---------------------------------------------|-------------------------|---------------------------------------------------------------------------|----------|
| Deluxe Room                                 | 430.56                  | Lounge area, Furnished balcony or terrace                                 | 1-3      |
| Interconnecting Deluxe Rooms                | 861.11                  | Lounge area, Furnished balcony or terrace                                 | 4 - 6    |
| Deluxe Room - with View                     | 430.56                  | View, Lounge area, Furnished balcony or terrace                           | 1-3      |
| Interconnecting Deluxe Rooms - with<br>View | 861.11                  | View, Lounge area, Furnished balcony or terrace                           | 4 - 6    |
| Deluxe Themed room – with View              | 430.56                  | View, Lounge area, Furnished balcony or terrace                           | 1-3      |
| Family Deluxe Room                          | 699.65                  | Children's Separate Room,<br>Lounge area, Furnished<br>balcony or terrace | 1 - 5    |
| Deluxe Room - Mobility Accessible           | 430.56                  | Lounge area, Furnished balcony or terrace                                 | 1 - 3    |

#### Equipment

- Air conditioning
  Baby bed (on demand)
  Baby welcome pack
  Telephone
  Television(s)
  Kettle Coffee/tea making facilites
  Iron & ironing-board
  Umbrellas
  Safe deposit box
  Sofa(s)
  Cast system
  USB socket
  free WIFI basic connection
  Heating
  Socket type E : 220 240 V