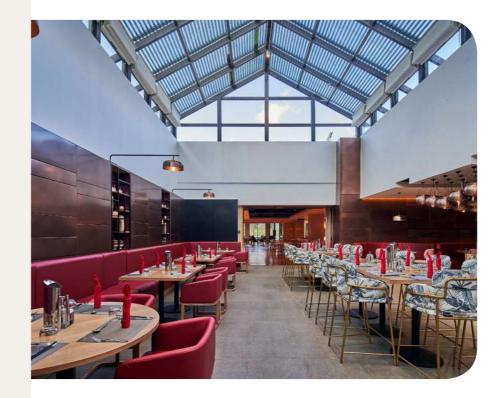

### Restaurants

**Square** Gourmet Lounge

Temporarily closed until further notice.

Discover the traditional cuisine of the Naxi people, the biggest minority group of Lijiang. The Gourmet Lounge and dedicated wine cellar welcome you for lunch and dinner\* to enjoy local specialties in a stylish modern setting. Wallpaper with a botanical print, large wooden sculptures like tree trunks - the decor here is a celebration of nature. Enjoy the uninterrupted view of Jade Dragon Mountain and the eternally snow-capped peaks from the large terrace. \*By reservation only, with à la carte service The abuse of alcohol is dangerous for your health. Drink with moderation.

#### **Baisha Restaurant**

Main Restaurant

From breakfast to dinner, enjoy international cuisine in one of our restaurant's four dining rooms. Copper, paper, wood and ceramic - each space has its own theme, inspired by local crafts. Admire the view of the mountains from the lawn right in front of the main restaurant.