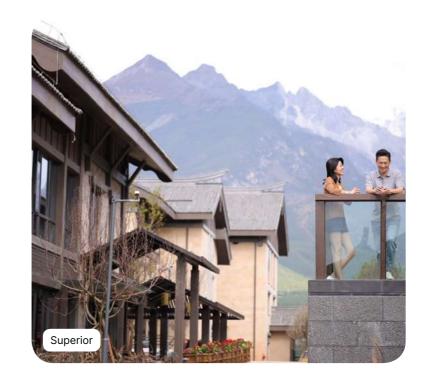

#### Superior

| Name                                             | Minimum area<br>(sq ft) | Highlights | Capacity |
|--------------------------------------------------|-------------------------|------------|----------|
| Superior Room - Ground floor                     | 430.56                  |            | 1 - 3    |
| Interconnecting Superior Rooms -<br>Ground floor | 861.11                  |            | 2 - 6    |