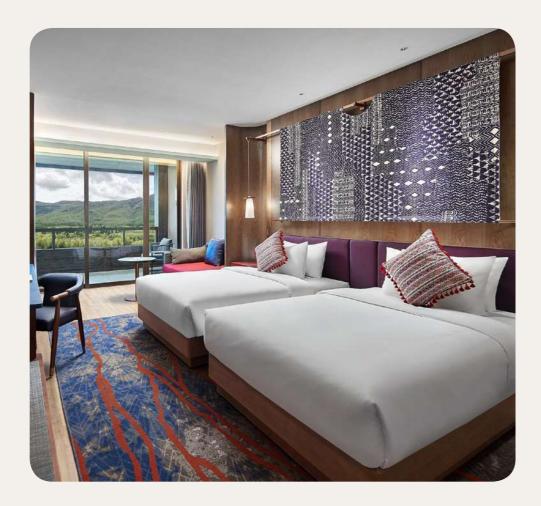

### Deluxe

| Name                                        | Minimum area<br>(sq ft) | Highlights                                                                | Capacity |
|---------------------------------------------|-------------------------|---------------------------------------------------------------------------|----------|
| Deluxe Room                                 | 430.56                  | Lounge area, Furnished balcony or terrace                                 | 1-3      |
| Interconnecting Deluxe Rooms                | 861.11                  | Lounge area, Furnished balcony or terrace                                 | 4 - 6    |
| Deluxe Room - with View                     | 430.56                  | View, Lounge area, Furnished balcony or terrace                           | 1-3      |
| Interconnecting Deluxe Rooms - with<br>View | 861.11                  | View, Lounge area, Furnished balcony or terrace                           | 4 - 6    |
| Deluxe Themed room – with View              | 430.56                  | View, Lounge area, Furnished balcony or terrace                           | 1-3      |
| Family Deluxe Room                          | 699.65                  | Children's Separate Room,<br>Lounge area, Furnished<br>balcony or terrace | 1 - 5    |
| Deluxe Room - Mobility Accessible           | 430.56                  | Lounge area, Furnished balcony or terrace                                 | 1 - 3    |

#### Highlights

Capacity

Mountain view, Living Room, Outdoor private bath on terrace or balcony

1 - 4