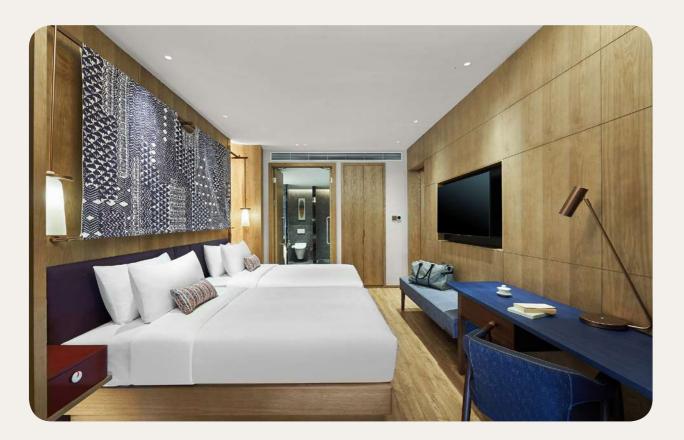

### Deluxe

| Name                                        | Minimum area<br>(sq ft) | Highlights                                                                | Capacity |
|---------------------------------------------|-------------------------|---------------------------------------------------------------------------|----------|
| Deluxe Room                                 | 430.56                  | Lounge area, Furnished balcony or terrace                                 | 1-3      |
| Interconnecting Deluxe Rooms                | 861.11                  | Lounge area, Furnished balcony or terrace                                 | 4 - 6    |
| Deluxe Room - with View                     | 430.56                  | View, Lounge area, Furnished balcony or terrace                           | 1-3      |
| Interconnecting Deluxe Rooms - with<br>View | 861.11                  | View, Lounge area, Furnished balcony or terrace                           | 4 - 6    |
| Deluxe Themed room – with View              | 430.56                  | View, Lounge area, Furnished balcony or terrace                           | 1-3      |
| Family Deluxe Room                          | 699.65                  | Children's Separate Room,<br>Lounge area, Furnished<br>balcony or terrace | 1 - 5    |
| Deluxe Room - Mobility Accessible           | 430.56                  | Lounge area, Furnished balcony or terrace                                 | 1 - 3    |

#### Equipment

- Air conditioning
  Baby bed (on demand)
  Baby welcome pack
  Telephone
  Television(s)
  Kettle Coffee/tea making facilites
  Iron & ironing-board
  Umbrellas
  Safe deposit box
  Sofa(s)
  Cast system
  USB socket
  free WIFI basic connection
  Heating
  Socket type E : 220 240 V