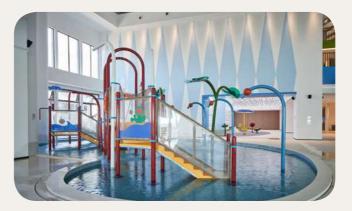

#### Kids pool

Indoor pool

Located in the indoor Water Land, the kids pool is the perfect place where your children can have splash fun.

Children are under the supervision of their parents or an accompanying adult.