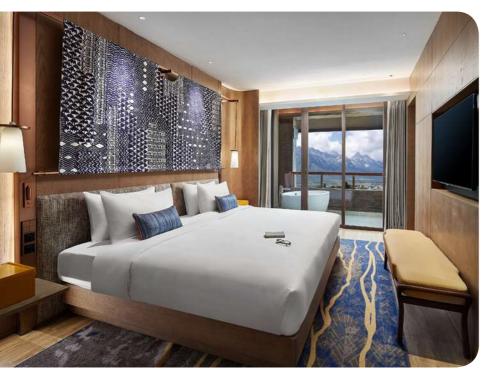

### Accommodation

### Deluxe

| Name                                        | Minimum area<br>(sq ft) | Highlights                                                                | Capacity |
|---------------------------------------------|-------------------------|---------------------------------------------------------------------------|----------|
| Deluxe Room                                 | 430.56                  | Lounge area, Furnished balcony or terrace                                 | 1-3      |
| Interconnecting Deluxe Rooms                | 861.11                  | Lounge area, Furnished balcony or terrace                                 | 4 - 6    |
| Deluxe Room - with View                     | 430.56                  | View, Lounge area, Furnished balcony or terrace                           | 1-3      |
| Interconnecting Deluxe Rooms - with<br>View | 861.11                  | View, Lounge area, Furnished balcony or terrace                           | 4 - 6    |
| Deluxe Themed room – with View              | 430.56                  | View, Lounge area, Furnished balcony or terrace                           | 1-3      |
| Family Deluxe Room                          | 699.65                  | Children's Separate Room,<br>Lounge area, Furnished<br>balcony or terrace | 1 - 5    |
| Deluxe Room - Mobility Accessible           | 430.56                  | Lounge area, Furnished balcony or terrace                                 | 1 - 3    |

#### Equipment

- Air conditioning
  Baby bed (on demand)
  Baby welcome pack
  Telephone
  Television(s)
  Kettle Coffee/tea making facilites
  Iron & ironing-board
  Umbrellas
  Safe deposit box
  Sofa(s)
  Cast system
  USB socket
  free WIFI basic connection
  Heating
  Socket type E : 220 240 V