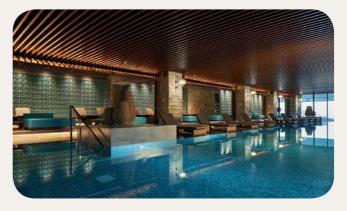

### **Swimming pools**

#### Zen Pool Indoor pool

Temporarily unavailable until further notice.

Located close to the Spa area, this pool is exclusively reserved for adults aged 18 and over. After few lengths in the warm water, settle yourself on a lounger, stretch out and relax.

Depth (min./max.): 2.952756m / 3.937008m