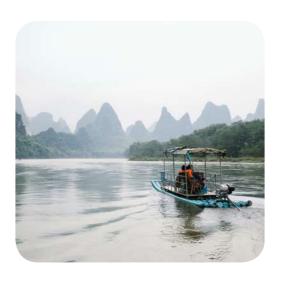

### **Excursions**\*

#### Nature getaways :

Jade Dragon Snow Mountain Tour - Glacier Park & Blue Moon Valley / Jade Dragon Snow Mountain Tour - Spruce Meadow & Blue Moon Valley / Tiger Leaping Gorge