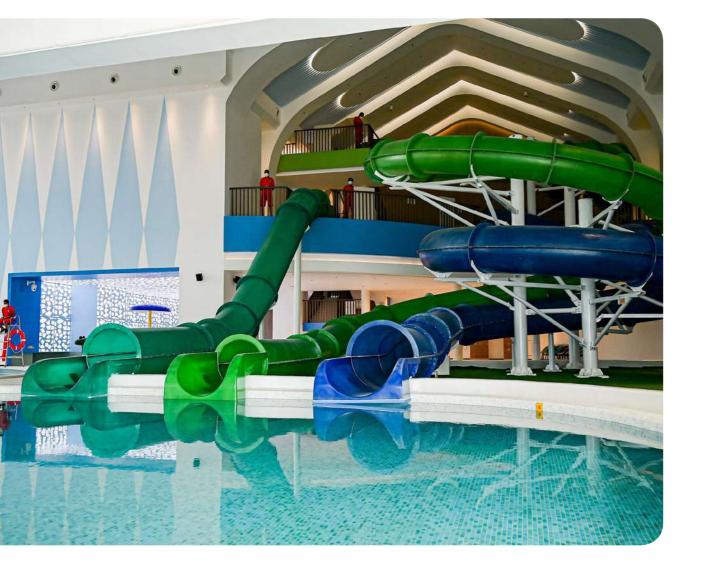

# Water slides

Make a splash with your family! These transparent slide tubes provide spiral or straight ride starting from the second floor of the space and ending in a round pool.

Children are under the supervision of their parents or an accompanying adult.