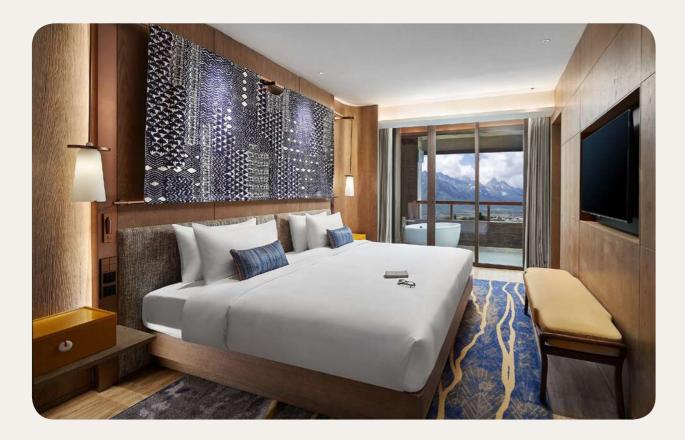

#### Suite

| Name  | Minimum area<br>(sq ft) |
|-------|-------------------------|
| Suite | 753.47                  |

#### Highlights

Capacity

Mountain view, Living Room, Outdoor private bath on terrace or balcony

1 - 4