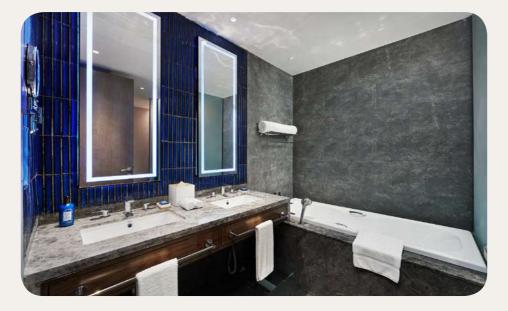

#### Bathroom

- Bathtub
  Shower
  Twin vanity sinks
  Separate toilets
  Bathrobe

- Slippers
  Hair Dryer
  Magnifying mirror
  Amenities (shampoo, shower gel, body
- lotion)