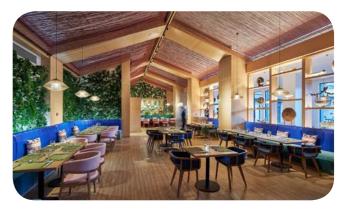

#### **Shuhe Dining Room**

snack restaurant

Temporarily closed until further notice.

Located in the indoor sport complex, this restaurant welcomes you for late lunches and dinners. Enjoy nutritious healthy cuisine with a selection of poke bowls and snacks with Asian influences. Here, you can grab a bite or reenergize yourself after fun and active moments with your family and friends. Plant walls, wooden floors, green ceramic tiles - the decor inspired by the local natural environment creates a space to chill out.