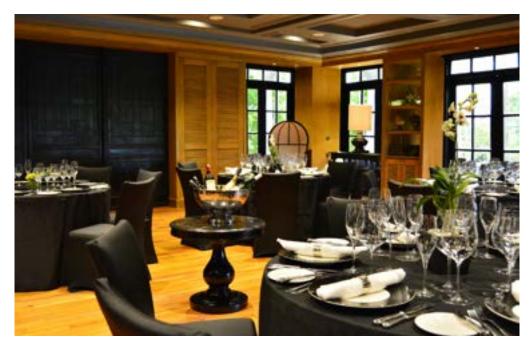

#### THE DAHLIA SALON

Dahlia allows for a number of options – from 60 guests for a sit-down dinner to accommodating 75 guests for a cocktail party.

For added flexibility, it opens up to a colonnaded terrace with views across the lawns to the ocean and is kitted out with all the latest technology.

Projector & Screen | Sound System | Stationery | Flipchart/ White Board | Mineral Water

| MEETINGS | COCKTAILS &<br>MOCKTAILS | SEATED<br>DINNINGS    | OCEAN<br>VIEW | GARDEN<br>VIEW | POOLSIDE<br>VIEW |
|----------|--------------------------|-----------------------|---------------|----------------|------------------|
|          | 30                       | 8-10                  | $\checkmark$  | $\checkmark$   |                  |
|          | 5-2                      | \ <u>!!</u> /         |               | X              | *.               |
|          |                          | <i>)</i> h <i>r</i> h |               | T              |                  |
|          |                          |                       |               |                |                  |