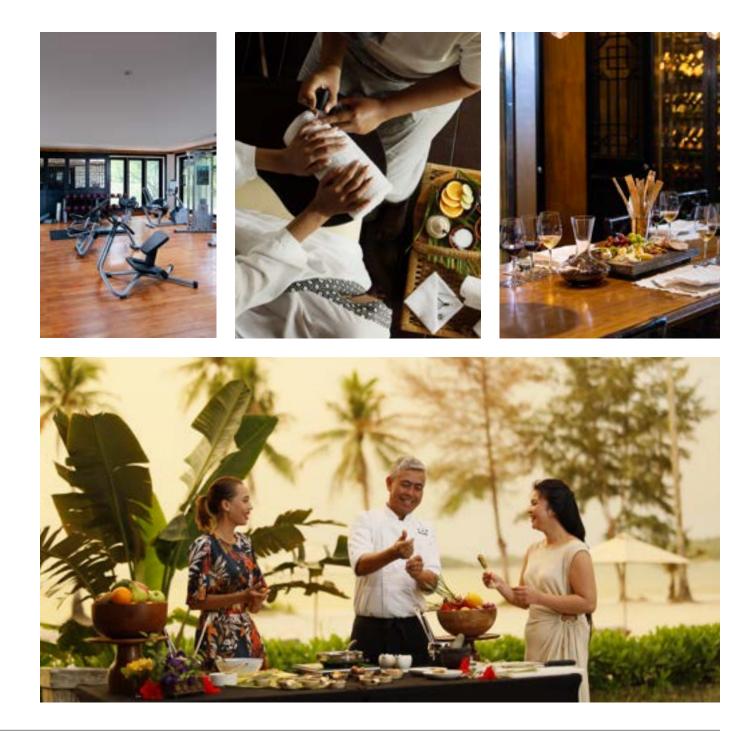

#### GUEST FACILITIES

- The Sanchaya's private lounge in Bintan's ferry terminal and express clearance
- Return transfer between Bintan's ferry terminal and The Sanchaya
- Restaurants: The Dining Room and Tasanee Grill
- The Bar, with outdoor veranda
- The Salon & Library
- The Decanter (wine cellar)
- 24-hour in-villa dining
- Dahlia function room
- The Sanchaya Spa and stateof-the-art Gym

- Aesop amenities
- Lefroy Brooks bathtubs and showers
- The Sanchaya Bath Menu
- Apple TV and iPad with wide selection of movies
- Complimentary WiFi throughout the estate
- Trained companions ready to assist residents around the clock

- Activities including BloKart, Onewheel+, Yoga, Archery, Croquet, Pétanque,
- Stand-up paddle, Cycling, Boccia, Mini Soccer, Volleyball, Beach Kite Flying
- 50-meter Olympic-size swimming pool
- Full concierge service
- The Collection, a wonderful boutique
- For private jet arrival, the nearest international airport is in Tanjung Pinang (TNJ), Indonesia