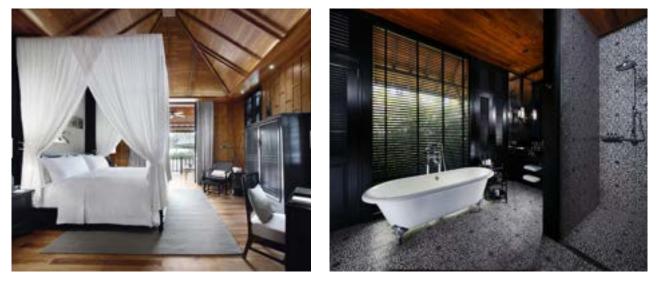

# LAWAN THAI VILLA

Our seven one-bedroom villas all feature a spacious verandah overlooking the estate's serene lagoon. Curated art pieces add a touch of brilliance to the cool spaces. The Thai-inspired villas are the perfect place to chill out after a day of sunning by the pool, or luxuriate in the free- standing Lefroy Brooks bathtub.

Size: 67 m2 / 725 ft2 Max. occupancy: 2