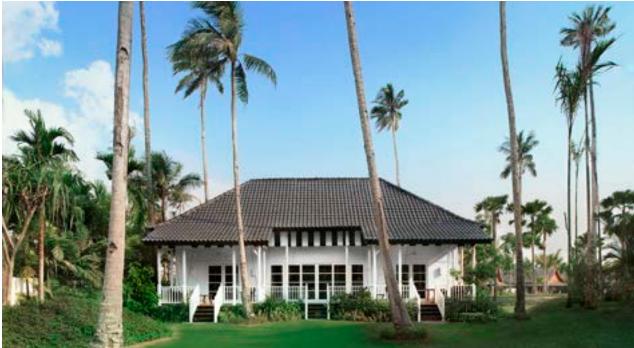

## VANDA VILLA

Vanda Villa is a palatial beachfront residence situated within the stylish grounds of The Sanchaya on Indonesia's Bintan Island.

Designed as a chic reinterpretation of Singapore's colonial black and white houses, the monochrome villa is nestled amidst luscious tropical gardens and the sparkling Indian Ocean.

A dedicated service team is on hand to cater to every whim, leaving Vanda guests to lap up the luxury from the comfort of the sunset-facing infinity pool.

The only problem is choosing your seven favourite people.

Presidential Vanda Villa Size: 1,426 sqm Max. occupancy: 8