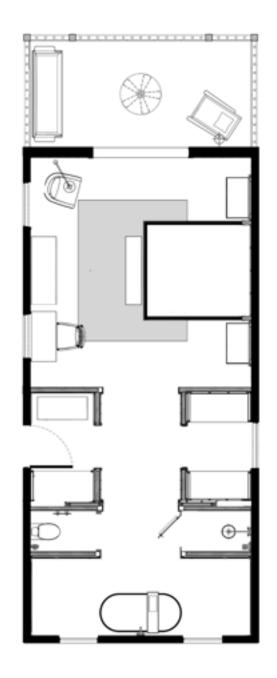

### TWO BEDROOM VILLA

Because sometimes island escapes are better shared with special friends or family.

These very spacious beach residences feature a central living and dining room, two bedrooms and luxurious bathrooms. The roomy verandahs boast direct beach access and overlook our tropical gardens or the ocean.

Size: 178 m2 / 1,915 ft2 Max. occupancy: 4 (+1) \*Extra Bed Available