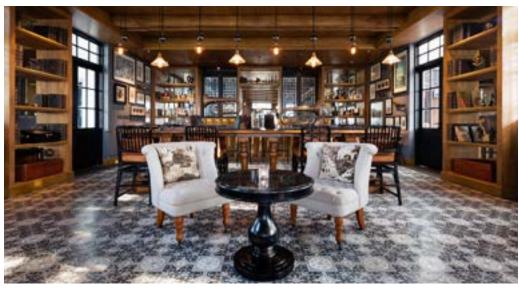

#### THE DECANTER & LIBRARY

The estate sommelier and fromager delights residents with pairings and expertise. In this intimate glass-walled wine cellar with its breathtaking ocean views, delight the senses in more ways than one.

Its exclusive wine list features boutique wines from the less-discovered award winning vineyards across the world and our sommelier can design your own "discovery wines" journey. The two adjoining rooms are ideal to accommodate cocktail parties up to 30 guests.

**AREA** 78.61 m2 / 846 ft2

**DIMENSIONS** 9.95 x 7.9 m / 32.6 x 25.9 ft

**HEIGHT** 2.95

Sommelier's wine & cheese table max. 8 person