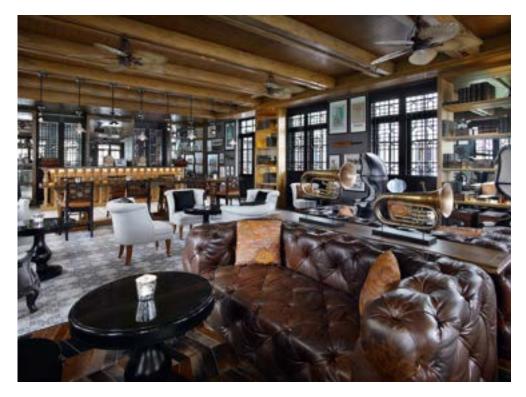

### THE BAR

The Bar recreates the ambience of a late 1800s explorers' club – full discrete service, select and In-house spirits, an extensive cigar collection and shisha pipes.

Buyout adjoining rooms (The Bar, Library & The Decanter) are ideal to accommodate larger cocktail parties.

**AREA** 

105 m2 / 1130 ft2

#### DIMENSIONS

7.5 x 14 m / 24.6 x 45.9 ft

#### HEIGHT

2.95 m