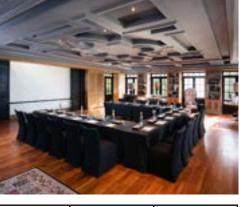

### THE BAR

The Bar recreates the ambience of a late 1800s explorers' club – full discrete service, select and In-house spirits, an extensive cigar collection and shisha pipes.

Buyout adjoining rooms (The Bar, Library & The Decanter) are ideal to accommodate larger cocktail parties.