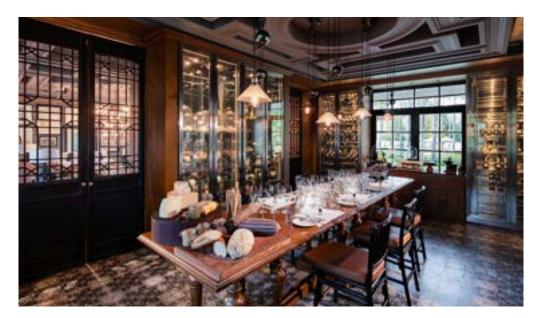

#### THE DECANTER & LIBRARY

The estate sommelier and fromager delights residents with pairings and expertise. In this intimate glass-walled wine cellar with its breathtaking ocean views, delight the senses in more ways than one.

Its exclusive wine list features boutique wines from the less-discovered award winning vineyards across the world and our sommelier can design your own "discovery wines" journey. The two adjoining rooms are ideal to accommodate cocktail parties up to 30 guests.

**AREA** 78.61 m2 / 846 ft2

**DIMENSIONS** 9.95 x 7.9 m / 32.6 x 25.9 ft

**HEIGHT** 2.95

Sommelier's wine & cheese table max. 8 person