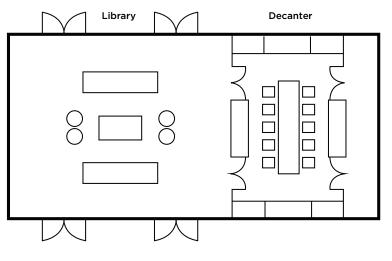

#### THE DECANTER & LIBRARY

The estate sommelier and fromager delights residents with pairings and expertise. In this intimate glass-walled wine cellar with its breathtaking ocean views, delight the senses in more ways than one.

Its exclusive wine list features boutique wines from the less-discovered award winning vineyards across the world and our sommelier can design your own "discovery wines" journey. The two adjoining rooms are ideal to accommodate cocktail parties up to 30 guests.

### THE BAR

The Bar recreates the ambience of a late 1800s explorers' club – full discrete service, select and In-house spirits, an extensive cigar collection and shisha pipes.

Buyout adjoining rooms (The Bar, Library & The Decanter) are ideal to accommodate larger cocktail parties.