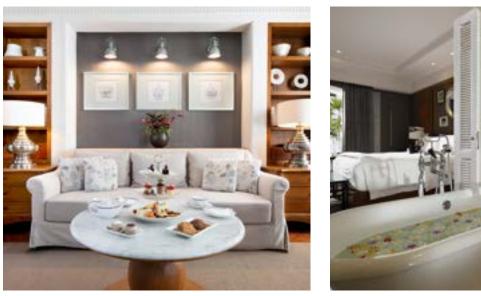

## SANCHAYA SUITE

Situated on the upper floor of The Great House or more privately nestled throughout the estate.

Enjoy the fresh ocean breeze as you while away the hours on your private verandah with breath- taking views and direct beach access.

Each with its own separate living room complete with armchairs and sofas you can sink into, and a desk when you are feeling more industrious.

Size: 117 m2 / 1,260 ft2 Max. occupancy: 2 (+1) \*Extra Bed Available