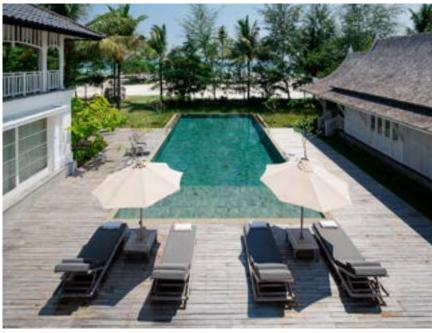

# **TASANEE GRILL**

Facing our private beach, adjacent to the Olympic-size swimming pool, choose Tasanee Grill for al fresco dining for up to 60 guests.

**AREA** 78.61 m2 / 846 ft2

**DIMENSIONS** 9.4 x 15 m / 30.8 x 49.2 ft

**HEIGHT** 2.95 m

SWIMMING POOL

Available for Cooking classes