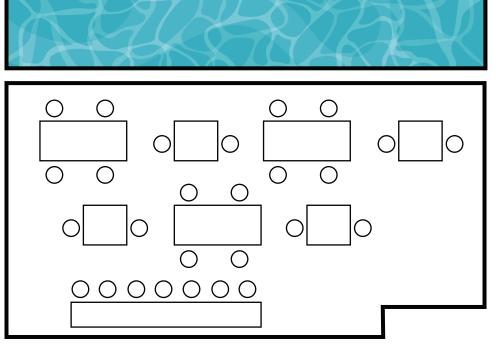

#### THE DAHLIA SALON

Dahlia allows for a number of options – from 60 guests for a sit-down dinner to accommodating 75 guests for a cocktail party.

For added flexibility, it opens up to a colonnaded terrace with views across the lawns to the ocean and is kitted out with all the latest technology.

Projector & Screen | Sound System | Stationery | Flipchart/ White Board | Mineral Water

| MEETINGS | COCKTAILS &<br>MOCKTAILS | SEATED<br>DINNINGS    | OCEAN<br>VIEW | GARDEN<br>VIEW | POOLSIDE<br>VIEW |
|----------|--------------------------|-----------------------|---------------|----------------|------------------|
|          | 30                       | 8-10                  | $\checkmark$  | $\checkmark$   |                  |
|          | 5-2                      | \ <u>!!</u> /         |               | X              | *.               |
|          |                          | <i>)</i> h <i>r</i> h |               | T              |                  |
|          |                          |                       |               |                |                  |