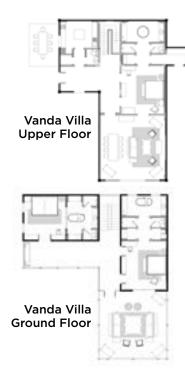

## VANDA VILLA

Vanda Villa is a palatial beachfront residence situated within the stylish grounds of The Sanchaya on Indonesia's Bintan Island.

Designed as a chic reinterpretation of Singapore's colonial black and white houses, the monochrome villa is nestled amidst luscious tropical gardens and the sparkling Indian Ocean.

A dedicated service team is on hand to cater to every whim, leaving Vanda guests to lap up the luxury from the comfort of the sunset-facing infinity pool.

The only problem is choosing your seven favourite people.

Presidential Vanda Villa Size: 1,426 sqm Max. occupancy: 8