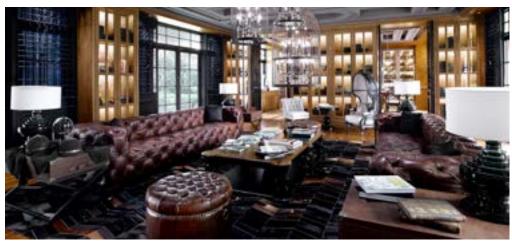

### THE BAR

The Bar recreates the ambience of a late 1800s explorers' club – full discrete service, select and In-house spirits, an extensive cigar collection and shisha pipes.

Buyout adjoining rooms (The Bar, Library & The Decanter) are ideal to accommodate larger cocktail parties.

**AREA** 

105 m2 / 1130 ft2

#### DIMENSIONS

7.5 x 14 m / 24.6 x 45.9 ft

#### HEIGHT

2.95 m