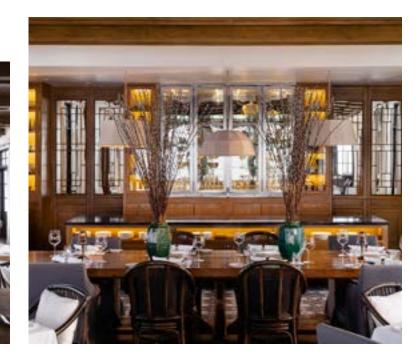

#### THE DECANTER & LIBRARY

The estate sommelier and fromager delights residents with pairings and expertise. In this intimate glass-walled wine cellar with its breathtaking ocean views, delight the senses in more ways than one.

Its exclusive wine list features boutique wines from the less-discovered award winning vineyards across the world and our sommelier can design your own "discovery wines" journey. The two adjoining rooms are ideal to accommodate cocktail parties up to 30 guests.

**AREA** 78.61 m2 / 846 ft2

**DIMENSIONS** 9.95 x 7.9 m / 32.6 x 25.9 ft

**HEIGHT** 2.95

Sommelier's wine & cheese table max. 8 person