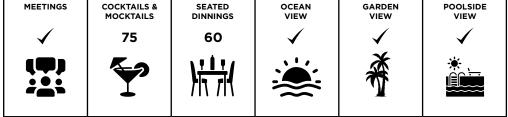

#### THE DAHLIA SALON

Dahlia allows for a number of options – from 60 guests for a sit-down dinner to accommodating 75 guests for a cocktail party.

For added flexibility, it opens up to a colonnaded terrace with views across the lawns to the ocean and is kitted out with all the latest technology.

Projector & Screen | Sound System | Stationery | Flipchart/ White Board | Mineral Water

| MEETINGS | COCKTAILS &<br>MOCKTAILS | SEATED<br>DINNINGS    | OCEAN<br>VIEW | GARDEN<br>VIEW | POOLSIDE<br>VIEW |
|----------|--------------------------|-----------------------|---------------|----------------|------------------|
|          | 30                       | 8-10                  | $\checkmark$  | $\checkmark$   |                  |
|          | 5-2                      | \ <u>!!</u> /         |               | X              | *.               |
|          |                          | <i>)</i> h <i>r</i> h |               | T              |                  |
|          |                          |                       |               |                |                  |