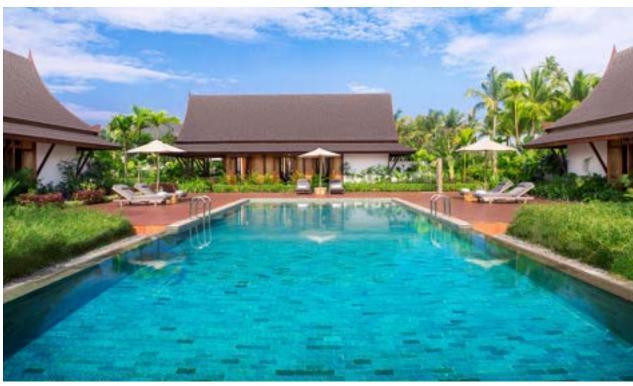

#### THE DINING ROOM

Amid a home-style setting featuring french doors, rattan chairs and linen curtains, with sweeping picturesque views of the 50 metre infinity pool and ocean, The Dining Room serves up to 30 guests. For up to 80 people, inquiry about our "Promenade Dinner".

- Activities including BloKart, Onewheel+, Yoga, Archery, Croquet, Pétanque,
- Stand-up paddle, Cycling, Boccia, Mini Soccer, Volleyball, Beach Kite Flying
- 50-meter Olympic-size swimming pool
- Full concierge service
- The Collection, a wonderful boutique
- For private jet arrival, the nearest international airport is in Tanjung Pinang (TNJ), Indonesia