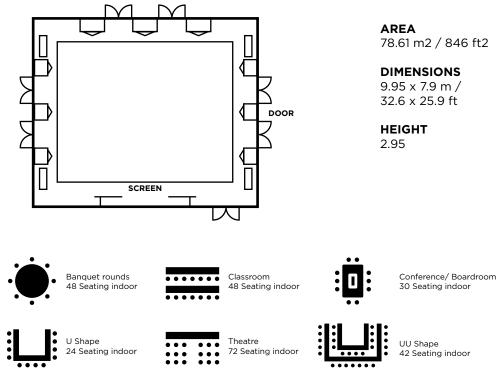

**AREA** 78.61 m2 / 846 ft2

**DIMENSIONS** 9.95 x 7.9 m / 32.6 x 25.9 ft

**HEIGHT** 2.95

Sommelier's wine & cheese table max. 8 person