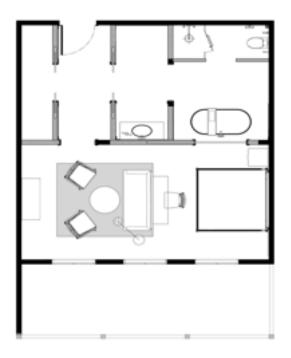

## SANCHAYA SUITE

Situated on the upper floor of The Great House or more privately nestled throughout the estate.

Enjoy the fresh ocean breeze as you while away the hours on your private verandah with breath- taking views and direct beach access.

Each with its own separate living room complete with armchairs and sofas you can sink into, and a desk when you are feeling more industrious.

Size: 117 m2 / 1,260 ft2 Max. occupancy: 2 (+1) \*Extra Bed Available