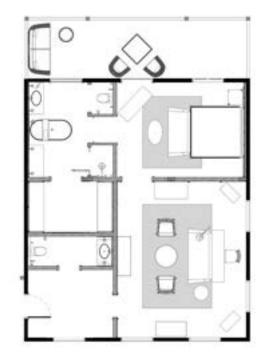

### TWO BEDROOM VILLA

Because sometimes island escapes are better shared with special friends or family.

These very spacious beach residences feature a central living and dining room, two bedrooms and luxurious bathrooms. The roomy verandahs boast direct beach access and overlook our tropical gardens or the ocean.

Size: 178 m2 / 1,915 ft2 Max. occupancy: 4 (+1) \*Extra Bed Available