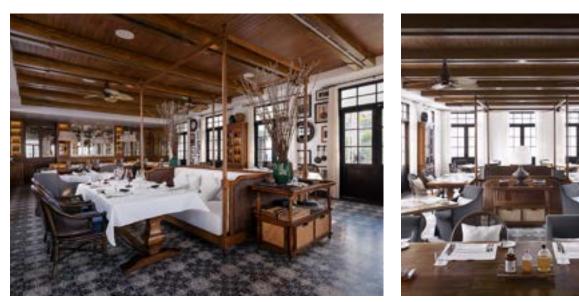

#### THE DINING ROOM

Amid a home-style setting featuring french doors, rattan chairs and linen curtains, with sweeping picturesque views of the 50 metre infinity pool and ocean, The Dining Room serves up to 30 guests. For up to 80 people, inquiry about our "Promenade Dinner".

AREA

105 m2 / 1130 ft2

DIMENSIONS

7.5 x 14 m / 24.6 x 45.9 ft