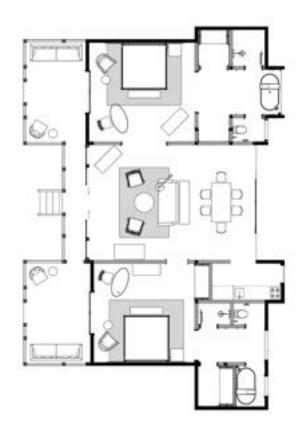

### TWO BEDROOM VILLA

Because sometimes island escapes are better shared with special friends or family.

These very spacious beach residences feature a central living and dining room, two bedrooms and luxurious bathrooms. The roomy verandahs boast direct beach access and overlook our tropical gardens or the ocean.

Size: 178 m2 / 1,915 ft2 Max. occupancy: 4 (+1) \*Extra Bed Available