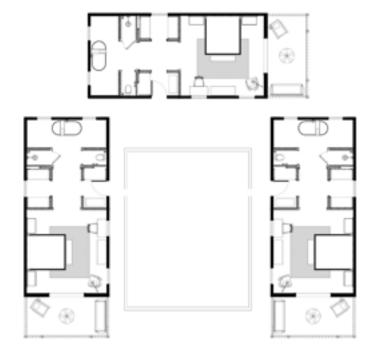

#### LEELAWADEE

Cocoon yourself, your family and friends in the private Leelawadee compound. Three spacious one-bedroom villas are set around a 17-metre swimming pool.

Each villa features a spacious living area and a verandah overlooking the tranquil estate gardens and lagoon.

There's also a private dining area set on a spacious teak deck by the pool. Relish an intimate dinner cooked by one of the estate's talented chefs.

Size: 500 m2 / 5,380 ft2 Max. occupancy: 6