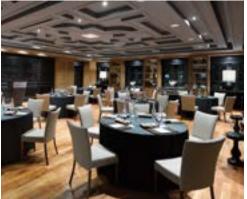

#### THE DAHLIA SALON

Dahlia allows for a number of options – from 60 guests for a sit-down dinner to accommodating 75 guests for a cocktail party.

For added flexibility, it opens up to a colonnaded terrace with views across the lawns to the ocean and is kitted out with all the latest technology.

Projector & Screen | Sound System | Stationery | Flipchart/ White Board | Mineral Water

| MEETINGS | COCKTAILS &<br>MOCKTAILS | SEATED<br>DINNINGS    | OCEAN<br>VIEW | GARDEN<br>VIEW | POOLSIDE<br>VIEW |
|----------|--------------------------|-----------------------|---------------|----------------|------------------|
|          | 30                       | 8-10                  | $\checkmark$  | $\checkmark$   |                  |
|          | 5-2                      | \ <u>!!</u> /         |               | X              | *.               |
|          |                          | <i>)</i> h <i>r</i> h |               | T              |                  |
|          |                          |                       |               |                |                  |