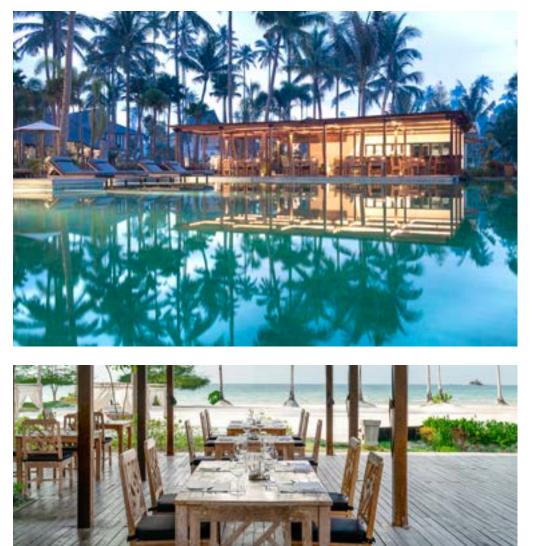

# **TASANEE GRILL**

Facing our private beach, adjacent to the Olympic-size swimming pool, choose Tasanee Grill for al fresco dining for up to 60 guests.

**AREA** 78.61 m2 / 846 ft2

**DIMENSIONS** 9.4 x 15 m / 30.8 x 49.2 ft

**HEIGHT** 2.95 m

SWIMMING POOL

Available for Cooking classes

#### THE DINING ROOM

Amid a home-style setting featuring french doors, rattan chairs and linen curtains, with sweeping picturesque views of the 50 metre infinity pool and ocean, The Dining Room serves up to 30 guests. For up to 80 people, inquiry about our "Promenade Dinner".