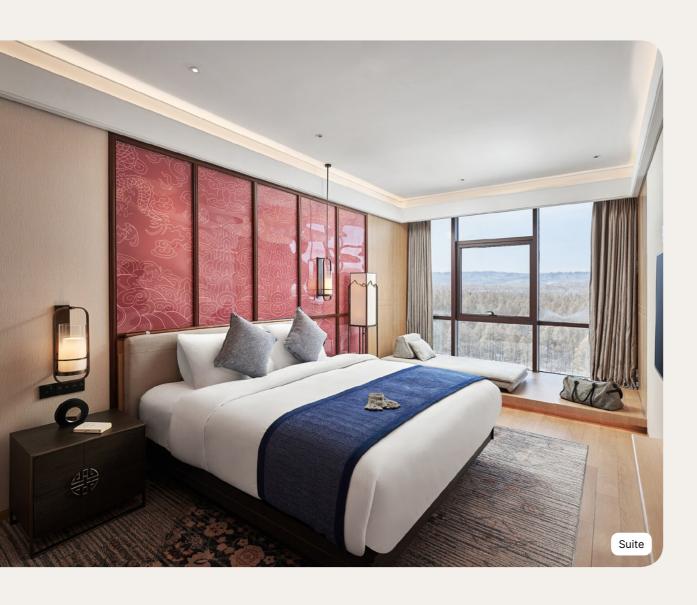

### Suite

| Name                                                    | Min. m <sup>2</sup> | Highlights                                                                             | Capacity |
|---------------------------------------------------------|---------------------|----------------------------------------------------------------------------------------|----------|
| Suite                                                   | 78                  | Separate Living Room                                                                   | 1 - 3    |
| Suite - Balcony                                         | 74                  | Separate Living Room,<br>Furnished balcony                                             | 1 - 3    |
| Suite - Balcony interconnecting with Family Deluxe Room | 113                 | Balcony                                                                                | 4 - 7    |
| Family Suite                                            | 66                  | Separate Living Room,<br>Terrace                                                       | 1 - 4    |
| Master Family Suite                                     | 115                 | separate rooms, Separate<br>Living Room, Outdoor private<br>bath on terrace or balcony | 1 - 6    |