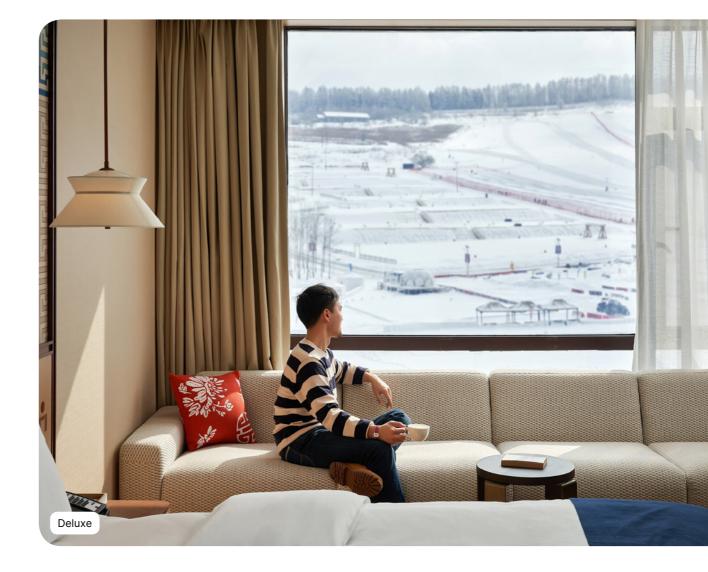

# Accommodation

## **Deluxe**

| Name                                           | Min. m² | Highlights        | Capacity |
|------------------------------------------------|---------|-------------------|----------|
| Deluxe Room - Balcony                          | 35      | Furnished balcony | 1 - 3    |
| Family Deluxe Room                             | 35      | Lounge area       | 1 - 4    |
| Master Family Deluxe Room                      | 60      | Living Room       | 1 - 4    |
| Deluxe Room - Mobility accessible -<br>Balcony | 39      | Balcony           | 1 - 2    |