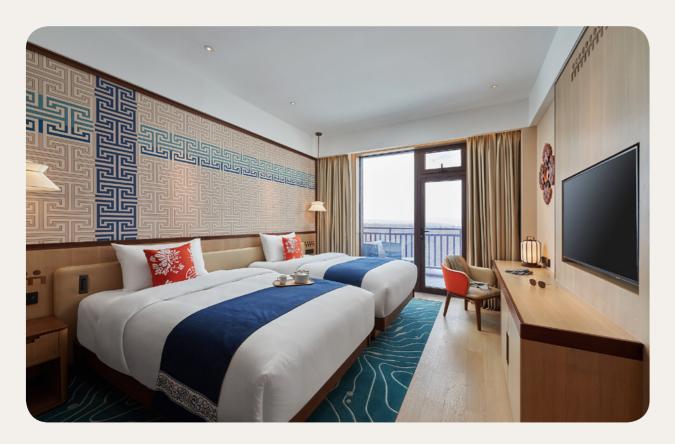

### Suite

| Name                                                    | Min. m <sup>2</sup> | Highlights                                                                             | Capacity |
|---------------------------------------------------------|---------------------|----------------------------------------------------------------------------------------|----------|
| Suite                                                   | 78                  | Separate Living Room                                                                   | 1 - 3    |
| Suite - Balcony                                         | 74                  | Separate Living Room,<br>Furnished balcony                                             | 1 - 3    |
| Suite - Balcony interconnecting with Family Deluxe Room | 113                 | Balcony                                                                                | 4 - 7    |
| Family Suite                                            | 66                  | Separate Living Room,<br>Terrace                                                       | 1 - 4    |
| Master Family Suite                                     | 115                 | separate rooms, Separate<br>Living Room, Outdoor private<br>bath on terrace or balcony | 1 - 6    |