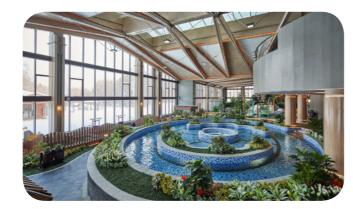

# **Swimming Pools**

#### **Integrated Hydrotherapy Pool**

Indoor Pool

Discover the benefits of hydrotherapy in this pool, the biggest area of the hot spring center. Make yourself comfortable in one of the ergonomically designed bathtub with spray nozzles. The power of the water spout helps to relieve pain and tension, as well as reenergize.