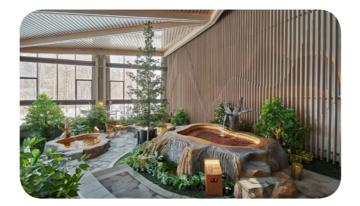

### **Outdoor pools**

**Outdoor Pool** 

Temporarily closed.

Surrounded by lush green, volcanic rocks or colorful flowers, outdoor pools welcome you in a peaceful ambiance. Join one of them, relax and enjoy health benefits of natural hot spring water from Changbaishan. Each pool has its own decor inspired by famous pools and scenic spots in Changbai mountain. Bath in the sun or under a starry night, a whole new wellness experience.