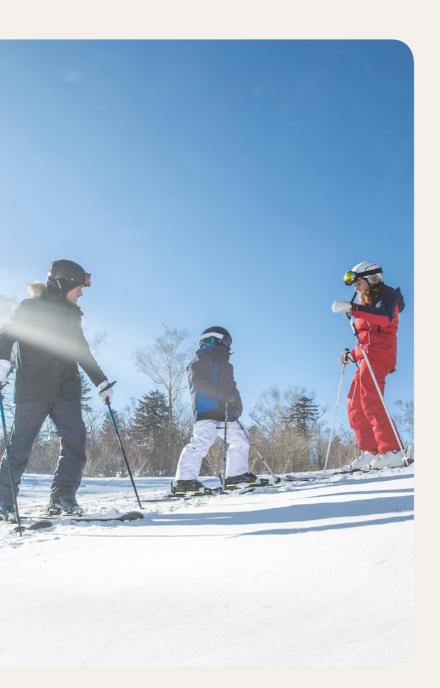

# **Sports & Activities**

# **Winter Sports**

|                   | Group Lessons | Free Access | At extra cost course | Min. age (years) |
|-------------------|---------------|-------------|----------------------|------------------|
| Ski               | All levels    |             |                      | 4 years old      |
| Snowboard         | All levels    |             |                      | 8 years old      |
| Cross country ski | All levels    |             |                      | 12 years old     |