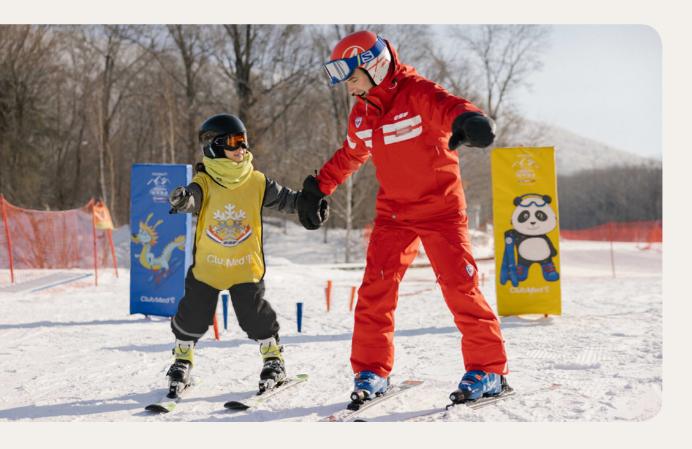

# **Winter Sports**

|                   | Group Lessons | Free Access | At extra cost course | Min. age (years) |
|-------------------|---------------|-------------|----------------------|------------------|
| Ski               | All levels    |             |                      | 4 years old      |
| Snowboard         | All levels    |             |                      | 8 years old      |
| Cross country ski | All levels    |             |                      | 12 years old     |

### **Childrens' Clubs**

| Age Range     | Name                                                | Included<br>Activities                                                  | On demand activities | Dates of Availablity |
|---------------|-----------------------------------------------------|-------------------------------------------------------------------------|----------------------|----------------------|
| 4 to 10 years | Mini Club Med                                       | ESF group ski<br>lessons for<br>children, Group<br>Snowboard<br>lessons |                      | Always               |
|               | Services and facilities,<br>Services and facilities |                                                                         | Always               |                      |