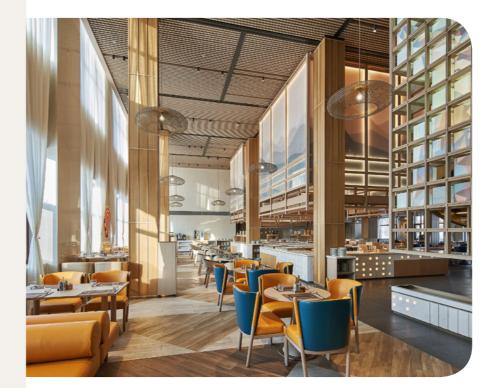

#### **Baishan Kitchen**

#### Other Restaurant

All Day Dining offer (noodle bar & snacking offer) for Late lunch & Late diner remains available. This all-day dining restaurant welcomes you for late lunches and dinners and night snacks with an offer of Korean specialties. Pleasure for the taste buds and the eyes: all dishes are prepared in the show kitchen, in front of you. At dinner time, enjoy a "a la carte menu" with your family and friends. The decor is inspired by local culture and nature: Manchu patterns are introduced into the interior design, blending tradition and modernity. The use of natural material like wood creates a cosy space.

Open at certain dates.