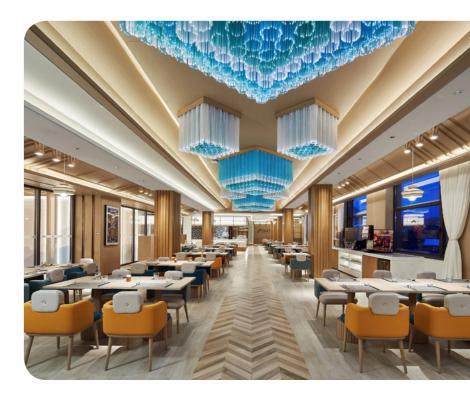

#### **Heaven Lake Restaurant**

#### Main Restaurant

From breakfast to dinner, relish at your will in our buffet, from international cuisine to authentic northeastern flavor of Changbaishan. With colors inspired by the vista of Tianchi, the decor here is a celebration of nature through the large murals of volcanic landscapes. The use of natural material and elements brings warmth and refinement to the place. Open at certain dates.