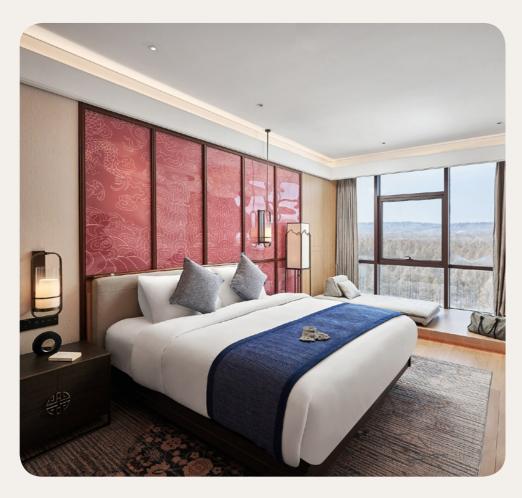

### Suite

| Name                                                    | Min. m <sup>2</sup> | Highlights                                                                             | Capacity |
|---------------------------------------------------------|---------------------|----------------------------------------------------------------------------------------|----------|
| Suite                                                   | 78                  | Separate Living Room                                                                   | 1 - 3    |
| Suite - Balcony                                         | 74                  | Separate Living Room,<br>Furnished balcony                                             | 1 - 3    |
| Suite - Balcony interconnecting with Family Deluxe Room | 113                 | Balcony                                                                                | 4 - 7    |
| Family Suite                                            | 66                  | Separate Living Room,<br>Terrace                                                       | 1 - 4    |
| Master Family Suite                                     | 115                 | separate rooms, Separate<br>Living Room, Outdoor private<br>bath on terrace or balcony | 1 - 6    |