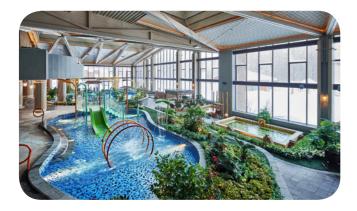

# **Swimming Pools**

#### **Kids pool**

Indoor Pool

Located in the hot spring center, the Kids Pool is the perfect place where your children can have splash fun. Colorful facilities such as bubble pool, water gun, seesaw and interactive water village creates a joyful environment where your children live an unparalleled aquatic adventure.

### **Outdoor pools**

**Outdoor Pool** 

Temporarily closed.

Surrounded by lush green, volcanic rocks or colorful flowers, outdoor pools welcome you in a peaceful ambiance. Join one of them, relax and enjoy health benefits of natural hot spring water from Changbaishan. Each pool has its own decor inspired by famous pools and scenic spots in Changbai mountain. Bath in the sun or under a starry night, a whole new wellness experience.

#### **Integrated Hydrotherapy Pool**

Indoor Pool

Discover the benefits of hydrotherapy in this pool, the biggest area of the hot spring center. Make yourself comfortable in one of the ergonomically designed bathtub with spray nozzles. The power of the water spout helps to relieve pain and tension, as well as reenergize.

# **Traditional Chinese Herbal Bath**

Indoor Pool

Enjoy the relaxing and therapeutic effects of the traditional Chinese Herbal Bath in one of the 11 dedicated pool. This well-known method used in Chinese traditional medicine helps to eliminate inflammation, purify skin, accelerate skin metabolism and delay aging.