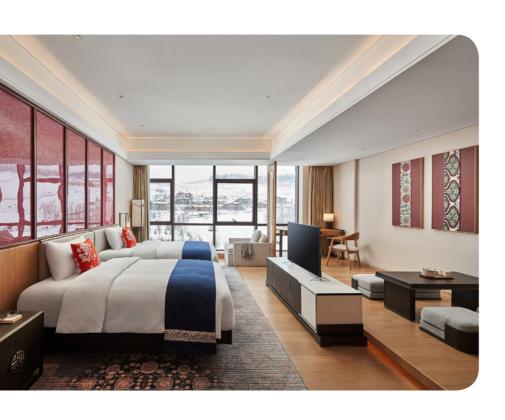

# Accommodation

## **Deluxe**

| Name                                           | Min. m² | Highlights        | Capacity |
|------------------------------------------------|---------|-------------------|----------|
| Deluxe Room - Balcony                          | 35      | Furnished balcony | 1 - 3    |
| Family Deluxe Room                             | 35      | Lounge area       | 1 - 4    |
| Master Family Deluxe Room                      | 60      | Living Room       | 1 - 4    |
| Deluxe Room - Mobility accessible -<br>Balcony | 39      | Balcony           | 1 - 2    |